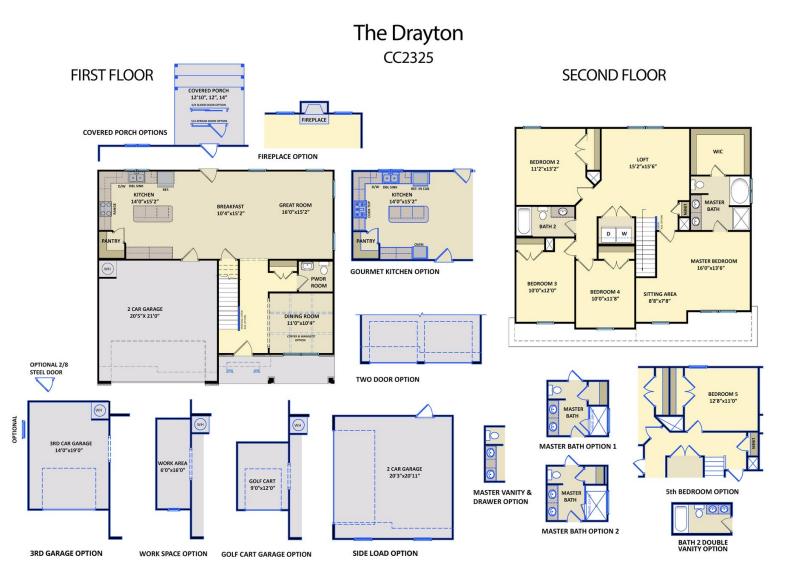

### **Priced**

\$339,450

Elevation D - ARCHIVED 3/2/2022

2,325 Sq Ft

2.0 Story

4 Beds

2.5 Baths

2 Car Garage

Primary Bedroom: Up

## **About 9061 Gardens Grove Road**

- Kitchen features granite countertops, subway tile backsplash, white cabinets, stainless steel microwave, dishwasher, and gas cook top range, satin nickel finishes, large island, corner pantry, and window over kitchen sink with views to the backyard
- Elegant formal dining room with stunning coffered ceiling and wainscoting detail
- Covered porch creates the perfect outdoor space
- Great room with gas log fireplace
- Half bath with pedestal sink and oval mirror