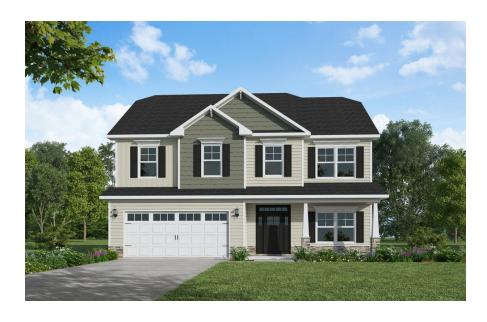

# 9061 Gardens Grove Road Leland, NC 28451

**GRAYSON PARK - DRAYTON** 

CONTACT OUR NEW HOME SPECIALISTS

MAGGIE & JESSICA

Call Us @ 910-405-8311
info@cavinessandcates.com

### **Priced**

\$339,450

Elevation D - ARCHIVED 3/2/2022

2,325 Sq Ft

2.0 Story

4 Beds

2.5 Baths

2 Car Garage

## **About 9061 Gardens Grove Road**

- Kitchen features granite countertops, subway tile backsplash, white cabinets, stainless steel microwave, dishwasher, and gas cook top range, satin nickel finishes, large island, corner pantry, and window over kitchen sink with views to the backyard
- Elegant formal dining room with stunning coffered ceiling and wainscoting detail
- Covered porch creates the perfect outdoor space
- Great room with gas log fireplace
- Half bath with pedestal sink and oval mirror