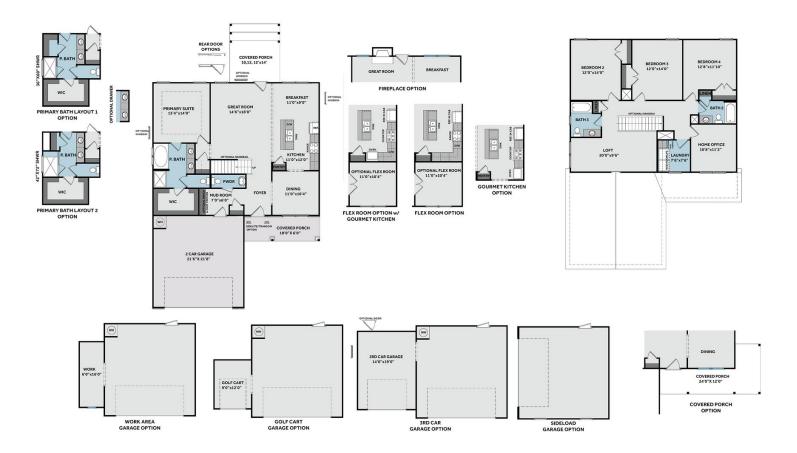

# THE CLAYTON CC2560

### **FIRST FLOOR**

### SECOND FLOOR

Prices, plans, dimensions, features, specifications, materials, and availability of homes or communities are subject to change without notice or obligation. Illustrations are artists depictions only and may differ from completed improvements. All prices subject to change without notice. Please contact your sales associate before writing an offer.

## About 170 Watercress Lane

- Primary suite on the first floor with tray ceiling and crown molding; Primary bath with dual sink vanity with center drawer stack and shaker cabinets in "Espresso", quartz countertop in "Niagara", garden tub and separate shower, private water closet, lvp flooring, and walk-in closet.
- Great room with gas log fireplace with floating mantle stained in "Loft Pine"; Access to rear covered porch with grill patio.
- Flex room off of foyer with french door entry.
- Kitchen open to great room with breakfast area, island with sink, granite countertops in "Azul