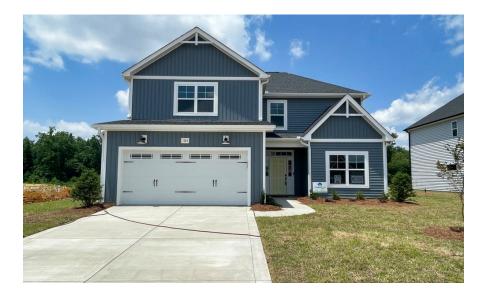

### 184 Watercress Lane Raeford, NC 28376 BROOKSTONE VILLAGE - ABERDEEN

CONTACT OUR NEW HOME SPECIALISTS **MAGGIE & JESSICA** Call Us @ 910-405-8311 info@cavinessandcates.com

Priced \$359,900 2,234 Sq Ft 2.0 Story 3 Beds 2.5 Baths 2 Car Garage Primary Bedroom: Up

## About 184 Watercress Lane

- Great room with gas log fireplace with floating mantle stained in "Grey Chestnut".
- First-floor home office off foyer with walk-in closet.
- Eat-in kitchen with island and sink overlooking the great room, granite countertops in "Luna Pearl", white shaker cabinets, subway tile backsplash in "Arctic White" set in a herringbone pattern, corner pantry, and breakfast area with access to rear covered porch with grill patio; Stainless steel microwave, dishwasher, and smooth top range.
- Half-bath with pedestal sink, oval mirror, and lvp flooring.

184 Watercress Lane Raeford, NC 28376 BROOKSTONE VILLAGE - ABERDEEN CONTACT OUR NEW HOME SPECIALISTS **MAGGIE & JESSICA** Call Us @ 910-405-8311 info@cavinessandcates.com