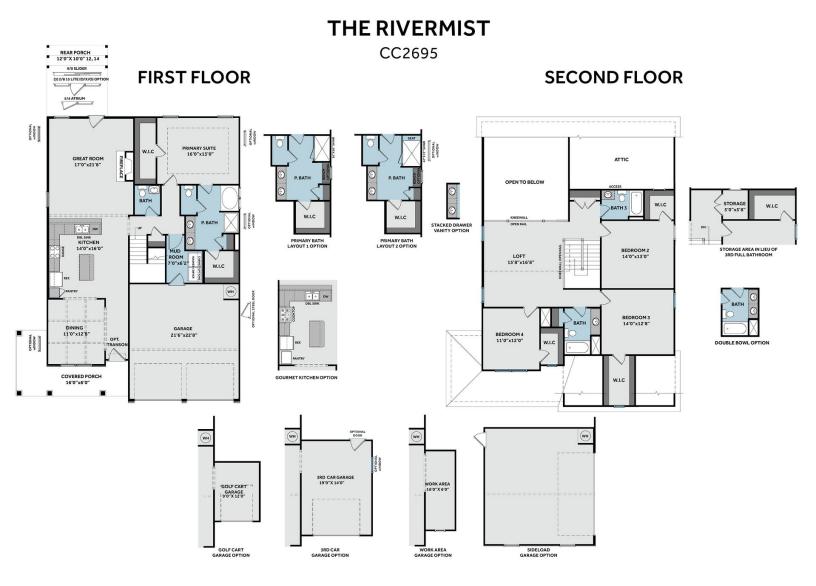

### 228 Tulip Oak Drive Raeford, NC 28376 BROOKSTONE VILLAGE - RIVERMIST

CONTACT OUR NEW HOME SPECIALISTS **MAGGIE & JESSICA** Call Us @ 910-405-8311 info@cavinessandcates.com

2,695 Sq Ft 2.0 Story 4 Beds 3.5 Baths 2 Car Garage Primary Bedroom: Down