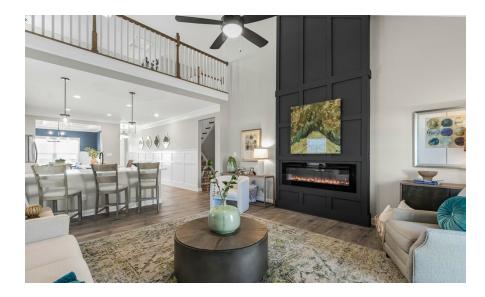

#### \*Model home may have upgrades not reflected in sales price. NOT FOR SALE.\*

- The Rivermist home features a stunning 2 story great room with second-floor catwalk and electric allusion linear fireplace with board and batten accent wall.
- Gourmet Kitchen with island and bar seating, quartz countertops in "Carrara Cloud", white shaker cabinets with island cabinets painted in "Smoke", glazed ceramic floral tile backsplash; Stainless steel microwave, dishwasher, french door refrigerator, double wall oven, and smooth cooktop.
- Covered porch with grill patio makes for the perfect outdoor space and is easily accessible through