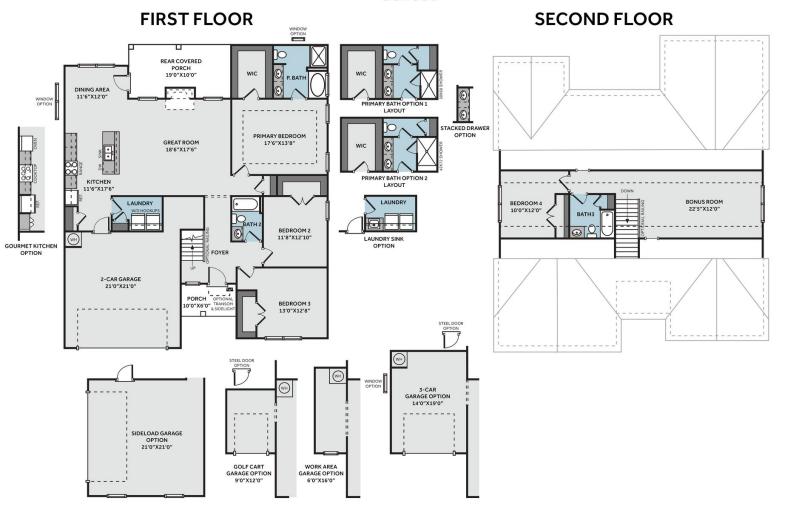

#### Priced

\$399,900

2,432 Sq Ft

1.5 Story

4 Beds

3.0 Baths

2 Car Garage

Primary Bedroom: Down

## **About 282 Tulip Oak Drive**

- Great room with gas log fireplace with decorative mantle and granite surround in "Absolute Back".
- Open kitchen with island with sink overlooking the great room, granite countertops in "Luna Pearl", subway tile backsplash in "Arctic White" set in a brick pattern, white shaker cabinets with island cabinets painted in "Silver Gray", and pantry; Stainless steel microwave, dishwasher, and smooth top range.
- Dining room with views to the backyard and access to rear covered porch and grill patio.
- Primary suite on first floor with tray ceiling and crown molding and walk-in closet; Primary bath with

#### THE CAMBRIDGE

CC1850