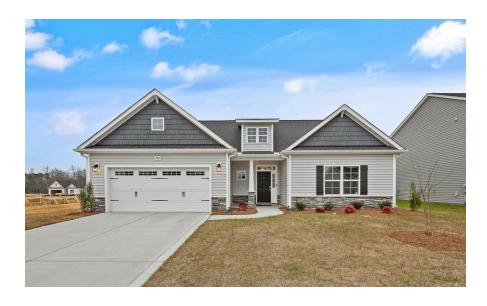

# 282 Tulip Oak Drive Raeford, NC 28376

**BROOKSTONE VILLAGE - CAMBRIDGE** 

CONTACT OUR NEW HOME SPECIALISTS

MAGGIE & JESSICA

Call Us @ 910-405-8311
info@cavinessandcates.com

#### Priced

\$399,900

2,432 Sq Ft

1.5 Story

4 Beds

3.0 Baths

2 Car Garage

Primary Bedroom: Down

## **About 282 Tulip Oak Drive**

- Great room with gas log fireplace with decorative mantle and granite surround in "Absolute Back".
- Open kitchen with island with sink overlooking the great room, granite countertops in "Luna Pearl", subway tile backsplash in "Arctic White" set in a brick pattern, white shaker cabinets with island cabinets painted in "Silver Gray", and pantry; Stainless steel microwave, dishwasher, and smooth top range.
- Dining room with views to the backyard and access to rear covered porch and grill patio.
- Primary suite on first floor with tray ceiling and crown molding and walk-in closet; Primary bath with