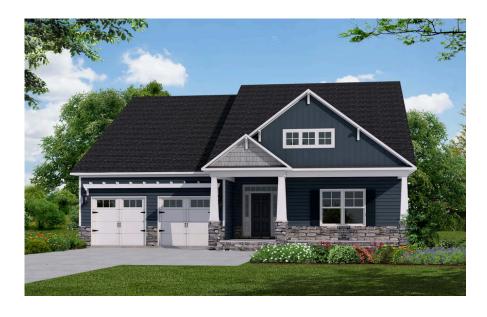

## **Priced**

\$389,900

Elevation C

2,965 Sq Ft

1.5 Story

4 Beds

3.0 Baths

2 Car Garage

## **About 6700 Arlington Oaks Trail**

- Great room showcases gas log fireplace and access to covered porch and grill patio
- Eat-in kitchen with dining area features granite countertops, white cabinets, subway tile backsplash, stainless steel microwave, dishwasher, smooth top range, satin nickel finishes, corner pantry, and island with sink overlooking the great room
- Master suite on first floor features beautiful tray ceiling, his and hers closets, tile shower, garden soaking tub with tile surround, tile flooring, his and hers sinks with cultured marble vanity, linen closet, and private water closet