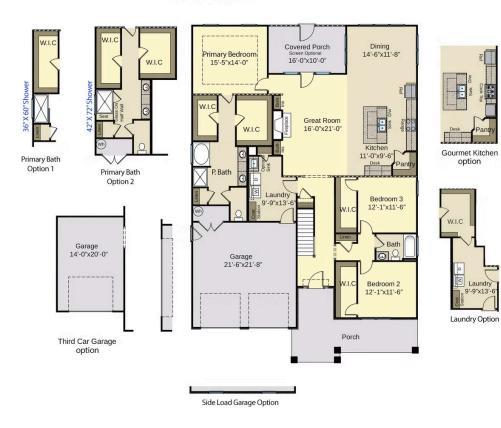

Primary Bedroom: Down

## **About 6700 Arlington Oaks Trail**

- Great room showcases gas log fireplace and access to covered porch and grill patio
- Eat-in kitchen with dining area features granite countertops, white cabinets, subway tile backsplash, stainless steel microwave, dishwasher, smooth top range, satin nickel finishes, corner pantry, and island with sink overlooking the great room
- Master suite on first floor features beautiful tray ceiling, his and hers closets, tile shower, garden soaking tub with tile surround, tile flooring, his and hers sinks with cultured marble vanity, linen closet, and private water closet

# The Carthage

#### FIRST FLOOR