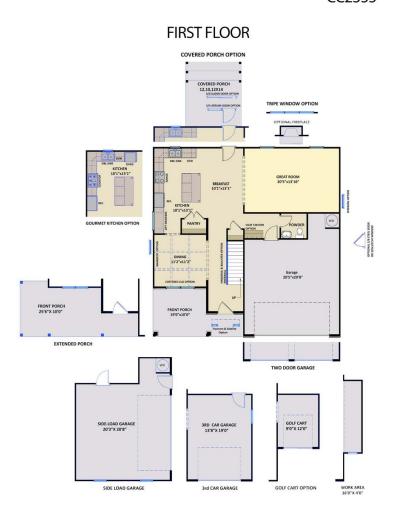

### **About 529 Habersham Avenue**

- The entrance of this 2 story home showcases a 2 story ceiling with hanging decorative light fixture
- Eat-in kitchen with large island features granite countertops, subway tile backsplash, white cabinets, stainless steel microwave, dishwasher, and smooth cooktop range, satin nickel finishes, pantry, and window over sink with views to the backyard
- Covered porch creates a perfect outdoor space
- Great room with gas log fireplace
- Elegant formal dining room with stunning coffered ceiling and wainscoting detail

#### SECOND FLOOR