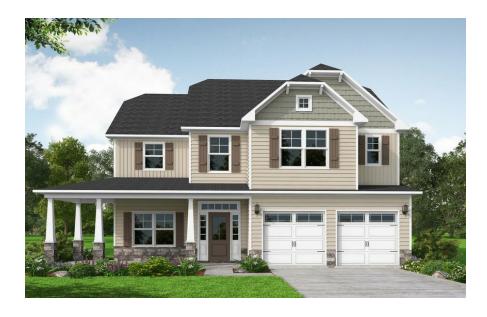

### Priced

\$316,900

Elevation K

2,355 Sq Ft

2.0 Story

4 Beds

2.5 Baths

2 Car Garage

### **About 529 Habersham Avenue**

- The entrance of this 2 story home showcases a 2 story ceiling with hanging decorative light fixture
- Eat-in kitchen with large island features granite countertops, subway tile backsplash, white cabinets, stainless steel microwave, dishwasher, and smooth cooktop range, satin nickel finishes, pantry, and window over sink with views to the backyard
- Covered porch creates a perfect outdoor space
- Great room with gas log fireplace
- Elegant formal dining room with stunning coffered ceiling and wainscoting detail