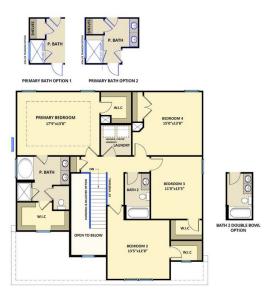

These Caviness & Cates homes will be set on spacious, +/- half-acre home sites! Wylie Branch is located 30 minutes from Topsail Beach and less than 20 minutes from Wilmington!

#### ...Read More Online

Prices, plans, dimensions, features, specifications, materials, and availability of homes or communities are subject to change without notice or obligation. Illustrations are artists depictions only and may differ from completed improvements. All prices subject to change without notice. Please contact your sales associate before writing an offer.



# 529 Habersham Avenue Rocky Point, NC 28457

**WYLIE BRANCH - BRUNSWICK** 

CONTACT OUR NEW HOME SPECIALISTS

MAGGIE & JESSICA

Call Us @ 910-405-8311

info@cavinessandcates.com

# **ARCHIVED 8/18/2023**

# The Brunswick



#### SECOND FLOOR