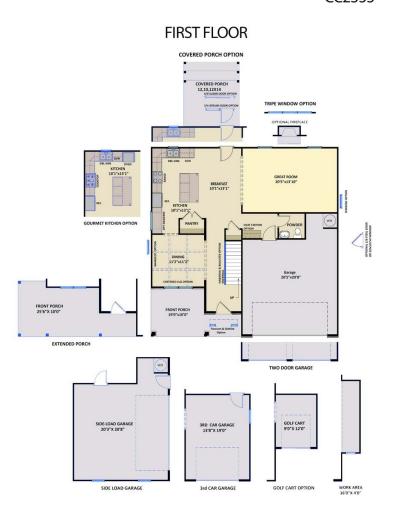

#### **About 820 Habersham Avenue**

- The entrance of this 2 story home showcases a 2 story ceiling with hanging decorative light fixture
- Eat-in kitchen with large island features granite countertops, subway tile backsplash, white cabinets, stainless steel microwave, dishwasher, and smooth cooktop range, satin nickel finishes, pantry, and window over sink with views to the backyard
- Bench and cubbies in garage entry
- Covered porch creates a perfect outdoor space
- Great room with gas log fireplace

# The Brunswick