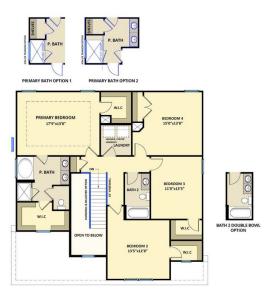

These Caviness & Cates homes will be set on spacious, +/- half-acre home sites! Wylie Branch is located 30 minutes from Topsail Beach and less than 20 minutes from Wilmington!

#### ...Read More Online

Prices, plans, dimensions, features, specifications, materials, and availability of homes or communities are subject to change without notice or obligation. Illustrations are artists depictions only and may differ from completed improvements. All prices subject to change without notice. Please contact your sales associate before writing an offer.



# 820 Habersham Avenue Rocky Point, NC 28457

**WYLIE BRANCH - BRUNSWICK** 

CONTACT OUR NEW HOME SPECIALISTS

MAGGIE & JESSICA

Call Us @ 910-405-8311

info@cavinessandcates.com

## **ARCHIVED 8/18/2023**

# The Brunswick



#### SECOND FLOOR