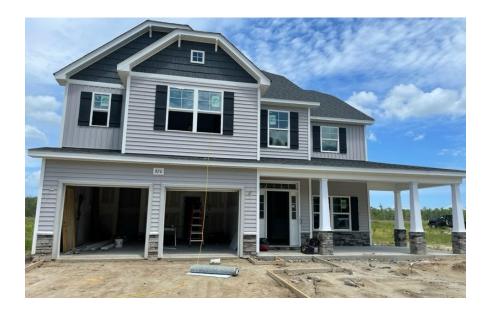

### Priced

\$324,943

Elevation K

2,355 Sq Ft

2.0 Story

4 Beds

2.5 Baths

2 Car Garage

#### **About 820 Habersham Avenue**

- The entrance of this 2 story home showcases a 2 story ceiling with hanging decorative light fixture
- Eat-in kitchen with large island features granite countertops, subway tile backsplash, white cabinets, stainless steel microwave, dishwasher, and smooth cooktop range, satin nickel finishes, pantry, and window over sink with views to the backyard
- Bench and cubbies in garage entry
- Covered porch creates a perfect outdoor space
- Great room with gas log fireplace