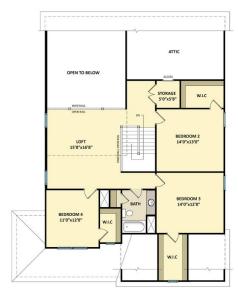

## **About 834 Habersham Avenue**

- The Rivermist home features a stunning 2 story great room with optional second-floor catwalk and fireplace!
- First floor master suite with his and hers sinks, his and hers walk-in closets and private water closet
- Optional garden tub and separate shower or shower only option
- Kitchen with island and bar seating!
- Formal dining room with optional coffered ceiling and wainscoting detail!
- Second floor features a family loft at top of stairs with storage closet

### SECOND FLOOR