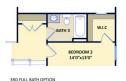

## **About 834 Habersham Avenue**

- The Rivermist home features a stunning 2 story great room with optional second-floor catwalk and fireplace!
- First floor master suite with his and hers sinks, his and hers walk-in closets and private water closet
- Optional garden tub and separate shower or shower only option
- Kitchen with island and bar seating!
- Formal dining room with optional coffered ceiling and wainscoting detail!
- Second floor features a family loft at top of stairs with storage closet

### SECOND FLOOR