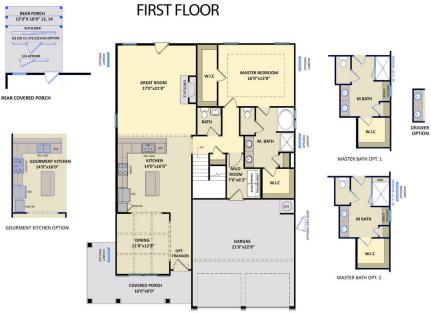

## **About 834 Habersham Avenue**

- The Rivermist home features a stunning 2 story great room with optional second-floor catwalk and fireplace!
- First floor master suite with his and hers sinks, his and hers walk-in closets and private water closet
- Optional garden tub and separate shower or shower only option
- Kitchen with island and bar seating!
- Formal dining room with optional coffered ceiling and wainscoting detail!
- Second floor features a family loft at top of stairs with storage closet