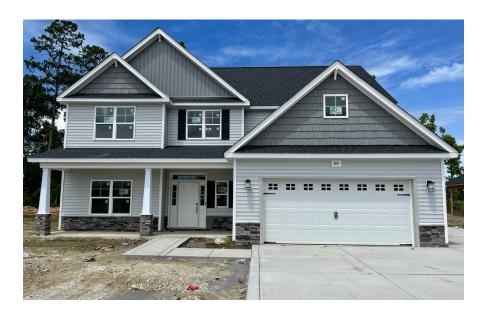

### Priced

\$374,130

Elevation C

3,100 Sq Ft

2.0 Story

5 Beds

3.5 Baths

2 Car Garage

## **About 895 Habersham Avenue**

- Open great room with fireplace and access to an optional covered porch
- Kitchen features granite countertops, subway tile backsplash, white cabinets, stainless steel microwave, dishwasher, and smooth top range, satin nickel finishes, island with sink overlooking the great room, open to great room, and dining room with views to the backyard
- Master bedroom located on first floor with tray ceiling and crown molding, walk-in closet with double windows, his and hers sinks with cultured marble vanity, garden tub and seperate shower with tile surround, tile flooring, and private water closet