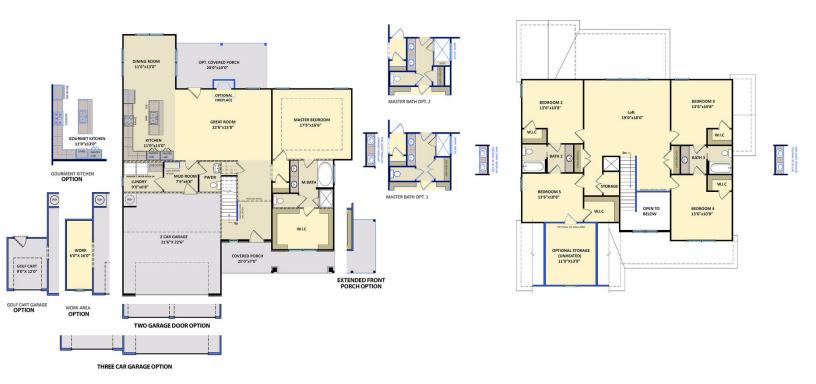

# The Trent

FIRST FLOOR

#### SECOND FLOOR

## **About 895 Habersham Avenue**

- Open great room with fireplace and access to an optional covered porch
- Kitchen features granite countertops, subway tile backsplash, white cabinets, stainless steel microwave, dishwasher, and smooth top range, satin nickel finishes, island with sink overlooking the great room, open to great room, and dining room with views to the backyard
- Master bedroom located on first floor with tray ceiling and crown molding, walk-in closet with double windows, his and hers sinks with cultured marble vanity, garden tub and seperate shower with tile surround, tile flooring, and private water closet