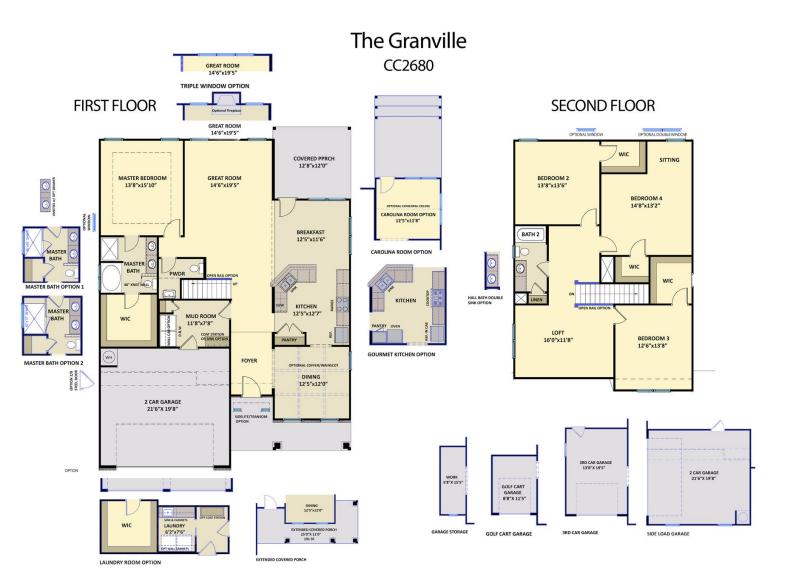

2,724 Sq Ft

2.0 Story

4 Beds

2.5 Baths

2 Car Garage

Primary Bedroom: Down

## **About 909 Habersham Avenue**

- Great room with gas log fireplace
- Kitchen features satin nickel finishes, breakfast area, pantry, and sink overlooking great room!
- Elegant formal dining room with stunning coffered ceiling and wainscoting detail
- Half bath with pedestal sink and oval mirror
- Spacious laundry room/mud room
- Luxury master suite with walk-in closet, garden soaking tub and separate shower, and his and hers sinks