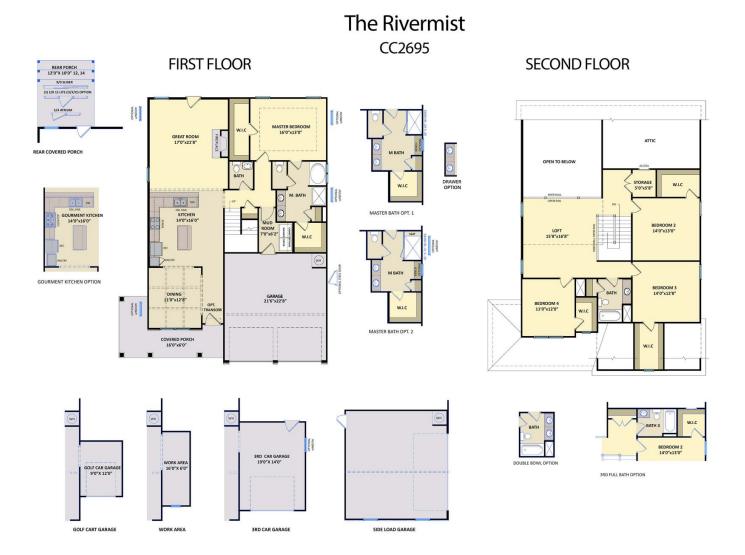

258 Centerline Drive Selma, NC 27576

EASTOVER - RIVERMIST

CONTACT OUR NEW HOME SPECIALISTS **MAGGIE & JESSICA** Call Us @ 910-405-8311 info@cavinessandcates.com

Priced

\$419,968 Elevation K - ARCHIVED 3/8/2022 2,695 Sq Ft 2.0 Story 4 Beds 2.5 Baths 3 Car Garage Primary Bedroom: Down

## About 258 Centerline Drive

- The Rivermist home features a stunning 2 story great room with overlook from the second floor. Gas log fireplace with decorative mantle and granite surround in Absolute Black"; Covered deck is accessible through the great room.
- Kitchen with island and bar seating, white shaker cabinets, granite countertops in "Santa Cecila Light", subway tile backsplash in "Arctic White" set in a herringbone pattern, and pantry; Stainless steel microwave, dishwasher, and smooth top range.
- First-floor master suite with tray ceiling, double vanity with centered drawer stack and cultured