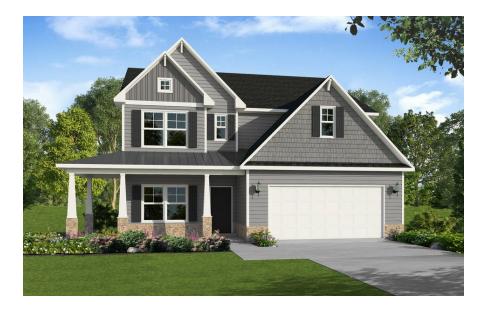

258 Centerline Drive Selma, NC 27576

EASTOVER - RIVERMIST

CONTACT OUR NEW HOME SPECIALISTS **MAGGIE & JESSICA** Call Us @ 910-405-8311 info@cavinessandcates.com

Priced

\$419,968 Elevation K - ARCHIVED 3/8/2022 2,695 Sq Ft 2.0 Story 4 Beds 2.5 Baths 3 Car Garage Primary Bedroom: Down

## About 258 Centerline Drive

- The Rivermist home features a stunning 2 story great room with overlook from the second floor. Gas log fireplace with decorative mantle and granite surround in Absolute Black"; Covered deck is accessible through the great room.
- Kitchen with island and bar seating, white shaker cabinets, granite countertops in "Santa Cecila Light", subway tile backsplash in "Arctic White" set in a herringbone pattern, and pantry; Stainless steel microwave, dishwasher, and smooth top range.
- First-floor master suite with tray ceiling, double vanity with centered drawer stack and cultured