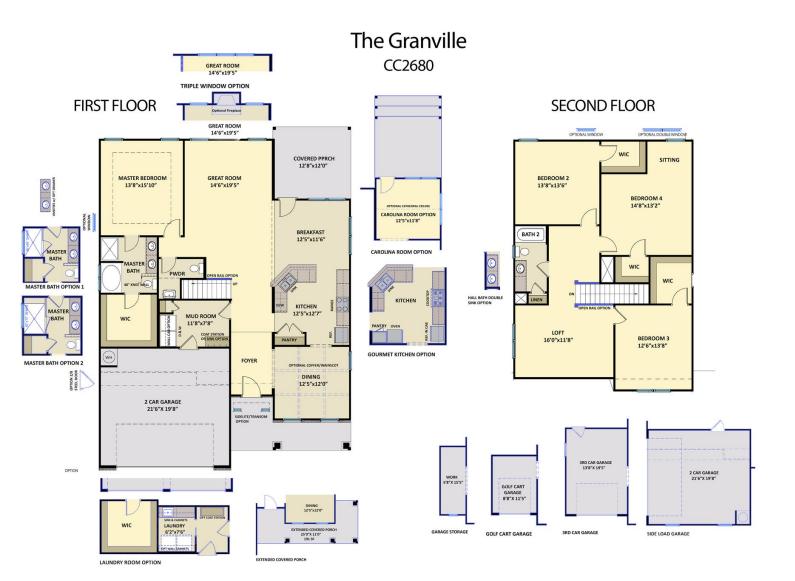

#### **Priced**

\$372,900

Archived 2/10/2022 - Elevation K

2,876 Sq Ft

2.0 Story

4 Beds

2.5 Baths

2 Car Garage

### **About 46 Centerline Drive**

- Great Room with gas log fireplace
- Kitchen features a breakfast area, granite countertops, subway tile backsplash, white cabinets, stainless steel microwave, dishwasher, smooth cooktop range, satin nickel finishes, pantry, and sink overlooking the great room!
- Elegant formal dining room with stunning coffered ceiling and wainscoting detail
- Half bath with tile flooring, pedestal sink, and oval mirror
- Spacious laundry room/mudroom with linen closet & built-in bench with cubbies make the perfect landing