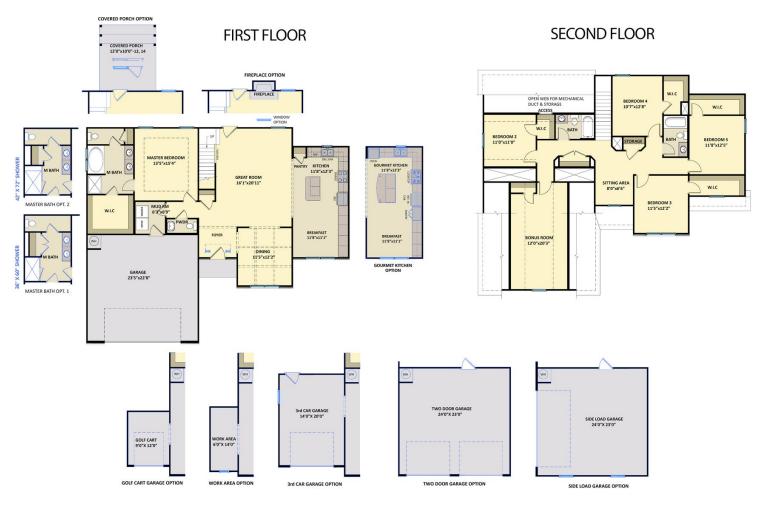

## About 64 Centerline Drive

- Great Room with gas log fireplace
- Covered porch creates a perfect outdoor space
- Spacious kitchen features granite countertops, subway tile backsplash, white cabinets, stainless steel microwave, dishwasher, and smooth cooktop range, satin nickel finishes, with breakfast area, pantry, island overlooking the great room, and window over kitchen sink with views to the backyard!
- Elegant formal dining room with stunning coffered ceiling and wainscoting detail

\$379,900 Elevation D - ARCHIVED 3/8/2022 2,972 Sq Ft 2.0 Story 5 Beds 3.5 Baths 2 Car Garage Primary Bedroom: Down

64 Centerline Drive Selma, NC 27576 EASTOVER - OAKWINDS CONTACT OUR NEW HOME SPECIALISTS **MAGGIE & JESSICA** Call Us @ 910-405-8311 info@cavinessandcates.com

## The Oakwinds CC2964

Prices, plans, dimensions, features, specifications, materials, and availability of homes or communities are subject to change without notice or obligation. Illustrations are artists depictions only and may differ from completed improvements. All prices subject to change without notice. Please contact your sales associate before writing an offer.