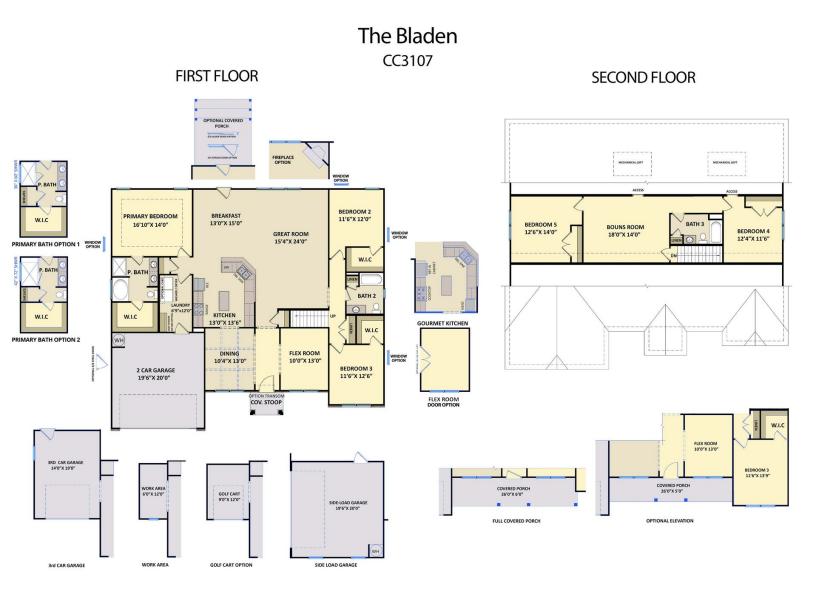

#### **Priced**

\$395,900

Elevation C

3,107 Sq Ft

1.5 Story

4 Beds

3.0 Baths

2 Car Garage

Primary Bedroom: Down

## **About 84 Centerline Drive**

- This home plan features a foyer with a decorative light fixture
- The open kitchen features granite countertops, subway tile backsplash, white cabinets, stainless steel microwave, dishwasher, and smooth cooktop range, satin nickel finishes, a large center island, and breakfast area!
- Covered porch creates the perfect outdoor living space
- Great room with corner gas log fireplace
- Flex room with french door access