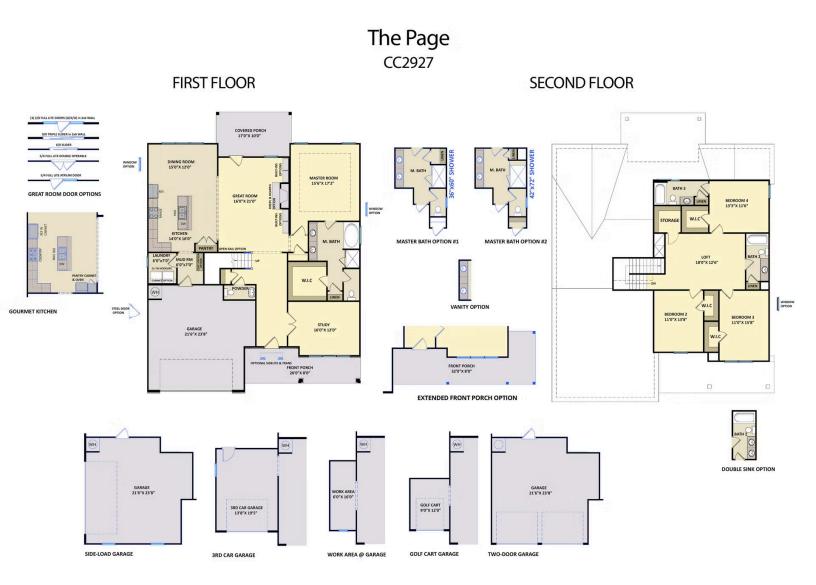

## **Priced**

\$590,016

Elevation F

2,927 Sq Ft

2.0 Story

4 Beds

3.5 Baths

3 Car Garage

### **About 198 Mimosa Drive**

- First-floor primary suite with tray ceiling and crown molding, walk-in closet with wood shelving, dual sinks with quartz countertops in "Niagara", Seattle "Snow" shaker cabinets with center drawer stack, framed mirrors, tile shower with bench seating, linen closet, private water closet, and tile flooring.
- Great room with built-in shelving and gas log fireplace with decorative mantle and granite surround in "Arctic Grey" and access to covered porch.
- Gourmet kitchen features island with stainless steel apron front sink overlooking the great room,