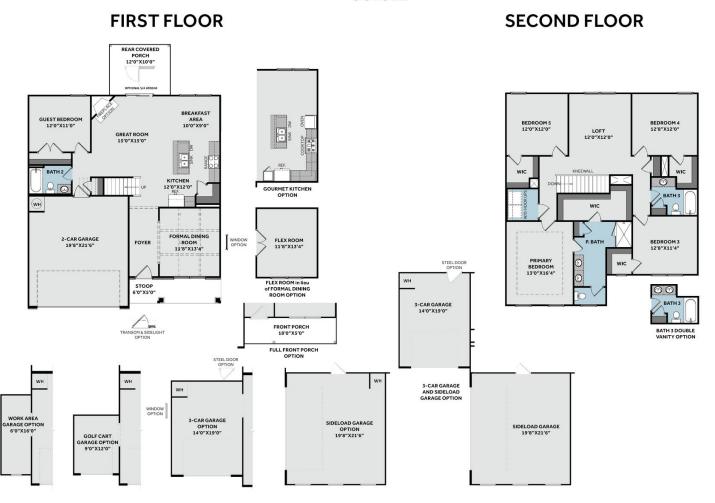

### Priced

\$434,900

2,522 Sq Ft

2.0 Story

5 Beds

3.0 Baths

2 Car Garage

Primary Bedroom: Up

• French door access to flex room off of the foyer.

10,000 BUILDER CREDIT

• Kitchen with island is open to breakfast area and great room, white shaker cabinets, quartz

...Read More Online