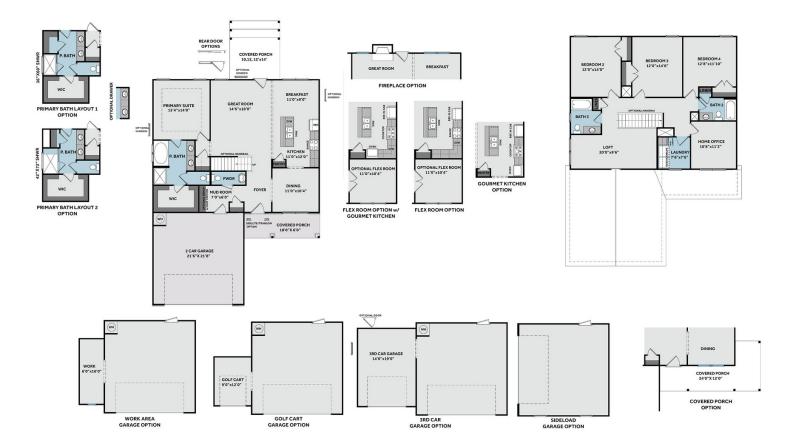

ejeune. Furthermore, you can enjoy the day to day small-town life here, and be in Wilmington or Jacksonville, North Carolina in about 30 minutes.

- Beach 6 miles
- Back gate of Camp Lejeune 6 miles
- MARSOC Complex 5 miles

#### ...Read More Online

Prices, plans, dimensions, features, specifications, materials, and availability of homes or communities are subject to change without notice or obligation. Illustrations are artists depictions only and may differ from completed improvements. All prices subject to change without notice. Please contact your sales associate before writing an offer.



**OYSTER LANDING - CLAYTON** 

CONTACT OUR NEW HOME SPECIALISTS

MAGGIE & JESSICA

Call Us @ 910-405-8311

info@cavinessandcates.com

## THE CLAYTON

CC2560

### **FIRST FLOOR**

### SECOND FLOOR