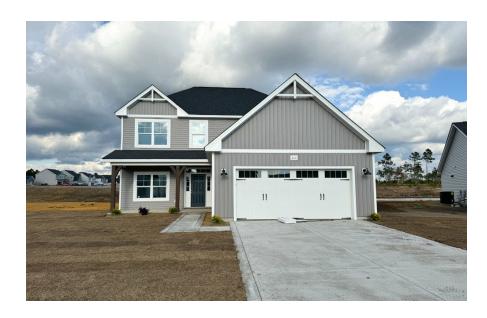

# 111 Sea Breeze Court Sneads Ferry, NC 28460

**OYSTER LANDING - CLAYTON** 

CONTACT OUR NEW HOME SPECIALISTS

MAGGIE & JESSICA

Call Us @ 910-405-8311
info@cavinessandcates.com

## Priced

\$439,900

Elevation F

2,560 Sq Ft

2.0 Story

4 Beds

3.5 Baths

2 Car Garage

### About 111 Sea Breeze Court

- Great room with gas log fireplace with decorative mantle and granite surround in "Absolute Black"; Easy access to rear covered porch with grill patio through great room.
- Formal dining room painted in Sherwin Williams "Gale Force" with coffered ceiling and wainscoting detail.
- Primary suite on the first floor with tray ceiling and crown molding; Primary bath with dual sinks and quartz countertop in "Niagara", shaker cabinets painted in "Outerspace" with center drawer stack, garden tub and separate shower with tile surround, private water closet, tile flooring, and access to