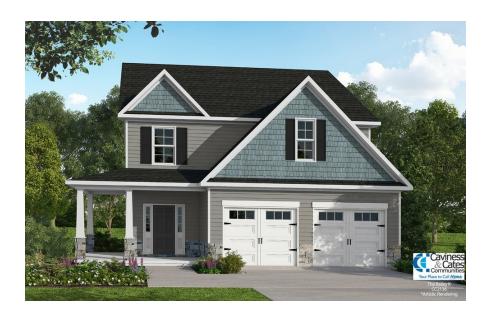

## 504 Transom Way Sneads Ferry, NC 28460

**OYSTER LANDING - BAILEY** 

CONTACT OUR NEW HOME SPECIALISTS

MAGGIE & JESSICA

Call Us @ 910-405-8311
info@cavinessandcates.com

#### Priced

\$299,876

Elevation K- Archived 3/30/2022

2,424 Sq Ft

2.5 Story

4 Beds

2.5 Baths

2 Car Garage

#### **About 504 Transom Way**

- Great room with gas log fireplace
- Eat in kitchen features granite countertops, subway tile backsplash, white cabinets, stainless steel microwave, dishwasher, and smooth top range, satin nickel finishes, pantry, and island overlooking the breakfast area
- Covered rear porch is perfect for entertaining
- Half bath with pedestal sink
- All bedrooms on second floor convenient to laundry room and hall bath with dual vanity and