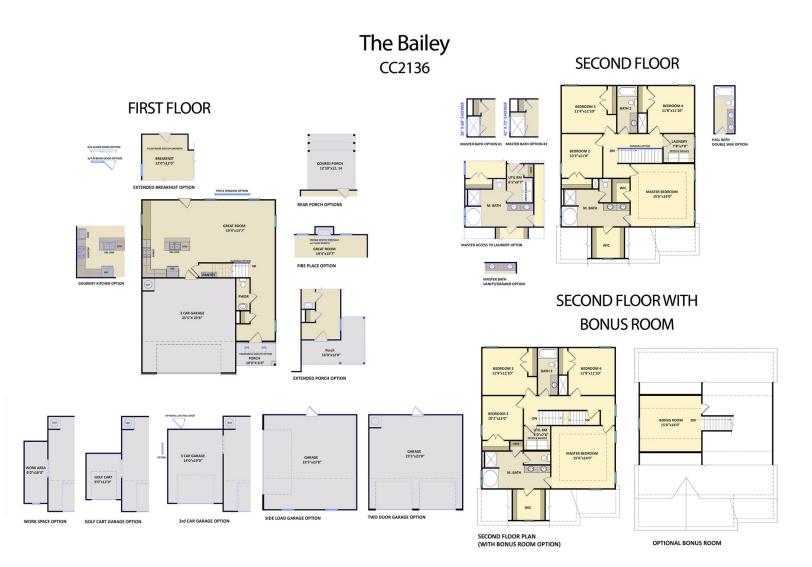

#### Priced

\$299,876

Elevation K- Archived 3/30/2022

2,424 Sq Ft

2.5 Story

4 Beds

2.5 Baths

2 Car Garage

Primary Bedroom: Up

#### **About 504 Transom Way**

- Great room with gas log fireplace
- Eat in kitchen features granite countertops, subway tile backsplash, white cabinets, stainless steel microwave, dishwasher, and smooth top range, satin nickel finishes, pantry, and island overlooking the breakfast area
- Covered rear porch is perfect for entertaining
- Half bath with pedestal sink
- All bedrooms on second floor convenient to laundry room and hall bath with dual vanity and