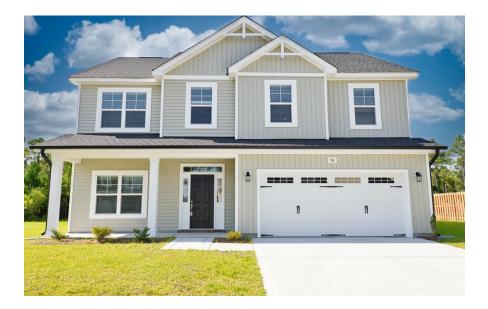

510 Transom Way Sneads Ferry, NC 28460 OYSTER LANDING - DRAYTON CONTACT OUR NEW HOME SPECIALISTS **MAGGIE & JESSICA** Call Us @ 910-405-8311 info@cavinessandcates.com

Priced

346,939
Elevation F - ARCHIVED 3/29/23
2,325 Sq Ft
2.0 Story
4 Beds
2.5 Baths
2 Car Garage
Primary Bedroom: Up

## About 510 Transom Way

- Kitchen features granite countertops, subway tile backsplash, white shaker cabinets, stainless steel microwave, dishwasher, and smooth cooktop range, satin nickel finishes, large island, corner pantry, and window over kitchen sink with views to the backyard
- Breakfast area with access to covered porch
- Great room with gas log fireplace with decorative mantle and granite surround
- Formal dining room with coffered ceiling and wainscoting detail
- Half bath with pedestal sink and oval mirror