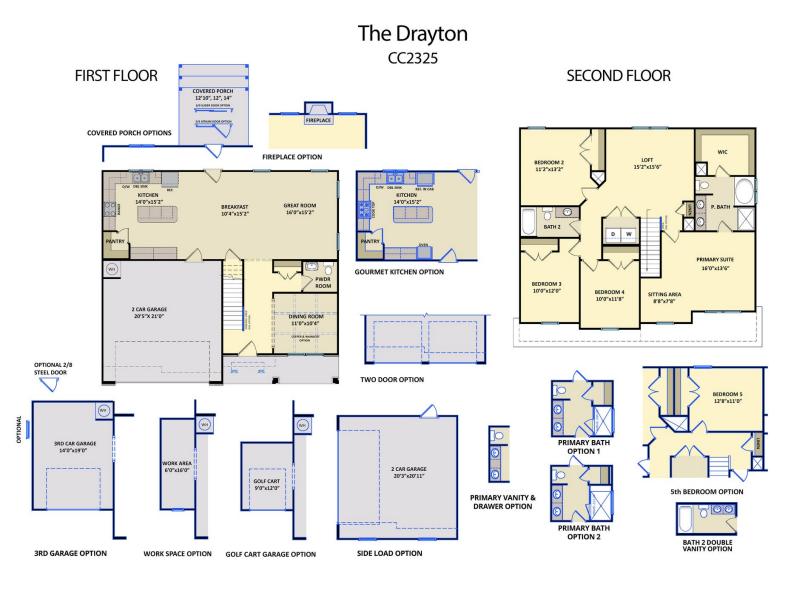

510 Transom Way Sneads Ferry, NC 28460 OYSTER LANDING - DRAYTON CONTACT OUR NEW HOME SPECIALISTS **MAGGIE & JESSICA** Call Us @ 910-405-8311 info@cavinessandcates.com

Priced

346,939
Elevation F - ARCHIVED 3/29/23
2,325 Sq Ft
2.0 Story
4 Beds
2.5 Baths
2 Car Garage
Primary Bedroom: Up

## About 510 Transom Way

- Kitchen features granite countertops, subway tile backsplash, white shaker cabinets, stainless steel microwave, dishwasher, and smooth cooktop range, satin nickel finishes, large island, corner pantry, and window over kitchen sink with views to the backyard
- Breakfast area with access to covered porch
- Great room with gas log fireplace with decorative mantle and granite surround
- Formal dining room with coffered ceiling and wainscoting detail
- Half bath with pedestal sink and oval mirror