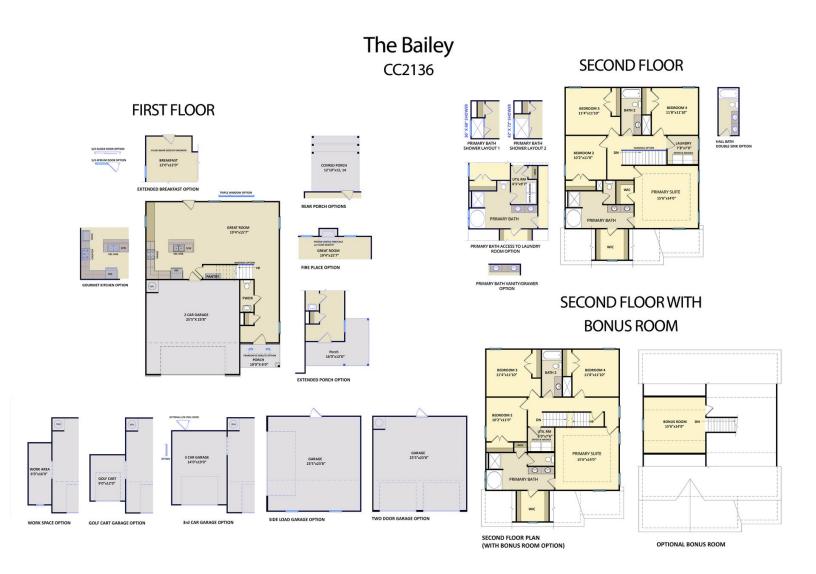

#### **Priced**

\$351,098

Elevation K

2,424 Sq Ft

2.5 Story

4 Beds

2.5 Baths

2 Car Garage

#### **About 515 Transom Way**

- Great room with gas log fireplace
- Eat in kitchen features granite countertops, subway tile backsplash, white cabinets, stainless steel microwave, dishwasher, and smooth top range, satin nickel finishes, pantry, and island overlooking the breakfast area
- Covered rear porch is perfect for entertaining
- Half bath with pedestal sink
- Staircase with metal balusters