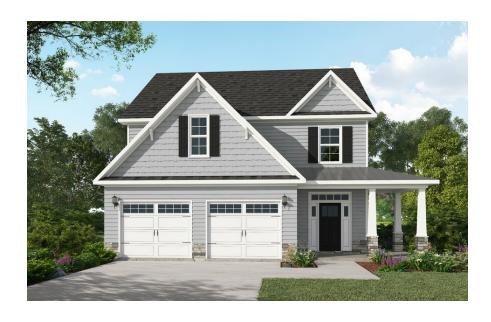

#### **Priced**

\$351,098

Elevation K

2,424 Sq Ft

2.5 Story

4 Beds

2.5 Baths

2 Car Garage

#### **About 515 Transom Way**

- Great room with gas log fireplace
- Eat in kitchen features granite countertops, subway tile backsplash, white cabinets, stainless steel microwave, dishwasher, and smooth top range, satin nickel finishes, pantry, and island overlooking the breakfast area
- Covered rear porch is perfect for entertaining
- Half bath with pedestal sink
- Staircase with metal balusters