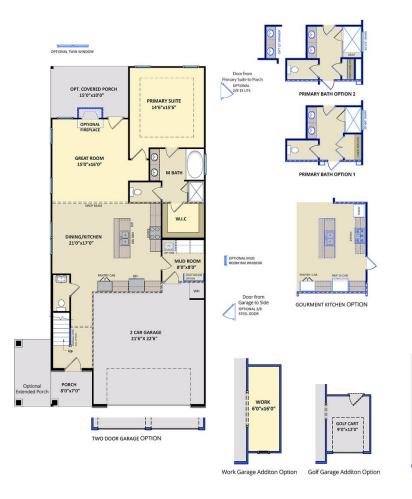

to day small-town life here, and be in Wilmington or Jacksonville, North Carolina in about 30 minutes.

- Beach 6 miles
- Back gate of Camp Lejeune 6 miles
- MARSOC Complex 5 miles

#### ...Read More Online

Prices, plans, dimensions, features, specifications, materials, and availability of homes or communities are subject to change without notice or obligation. Illustrations are artists depictions only and may differ from completed improvements. All prices subject to change without notice. Please contact your sales associate before writing an offer.



## 517 Transom Way Sneads Ferry, NC 28460

**OYSTER LANDING - FONTANA** 

CONTACT OUR NEW HOME SPECIALISTS

MAGGIE & JESSICA

Call Us @ 910-405-8311
info@cavinessandcates.com

#### **ARCHIVED 11/15/2023**

# The Fontana

#### FIRST FLOOR



## SECOND FLOOR