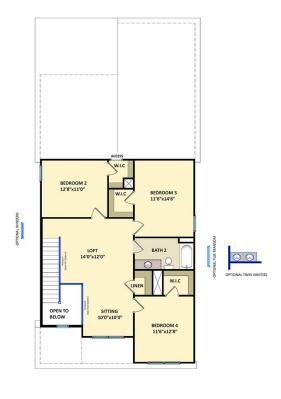

life here, and be in Wilmington or Jacksonville, North Carolina in about 30 minutes.

- Beach 6 miles
- Back gate of Camp Lejeune 6 miles
- MARSOC Complex 5 miles

#### ...Read More Online

Prices, plans, dimensions, features, specifications, materials, and availability of homes or communities are subject to change without notice or obligation. Illustrations are artists depictions only and may differ from completed improvements. All prices subject to change without notice. Please contact your sales associate before writing an offer.



## 517 Transom Way Sneads Ferry, NC 28460

**OYSTER LANDING - FONTANA** 

CONTACT OUR NEW HOME SPECIALISTS

MAGGIE & JESSICA

Call Us @ 910-405-8311
info@cavinessandcates.com

#### **ARCHIVED 11/15/2023**

# The Fontana

#### FIRST FLOOR



## SECOND FLOOR