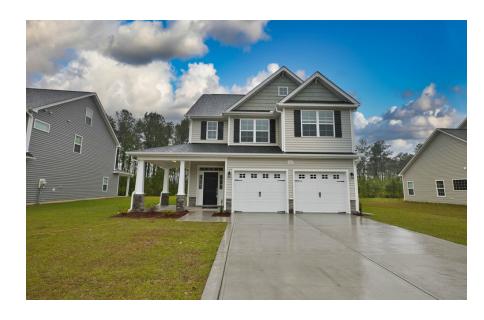

## 517 Transom Way Sneads Ferry, NC 28460

**OYSTER LANDING - FONTANA** 

CONTACT OUR NEW HOME SPECIALISTS

MAGGIE & JESSICA

Call Us @ 910-405-8311
info@cavinessandcates.com

#### **Priced**

\$344,502

Elevation K

2,308 Sq Ft

2.0 Story

4 Beds

2.5 Baths

2 Car Garage

### **About 517 Transom Way**

- Master suite on the first floor with tray ceiling & crown molding, his and hers sinks with cultured marble vanity and drawer stack, garden tub and separate shower with tile surround, private water closet, and walk-in closet
- Open great room with gas log fireplace
- Covered porch creates the perfect outdoor living space
- Kitchen features granite countertops, subway tile backsplash, white cabinets, stainless steel microwave, dishwasher, and smooth top range, satin nickel finishes, island with sink overlooking