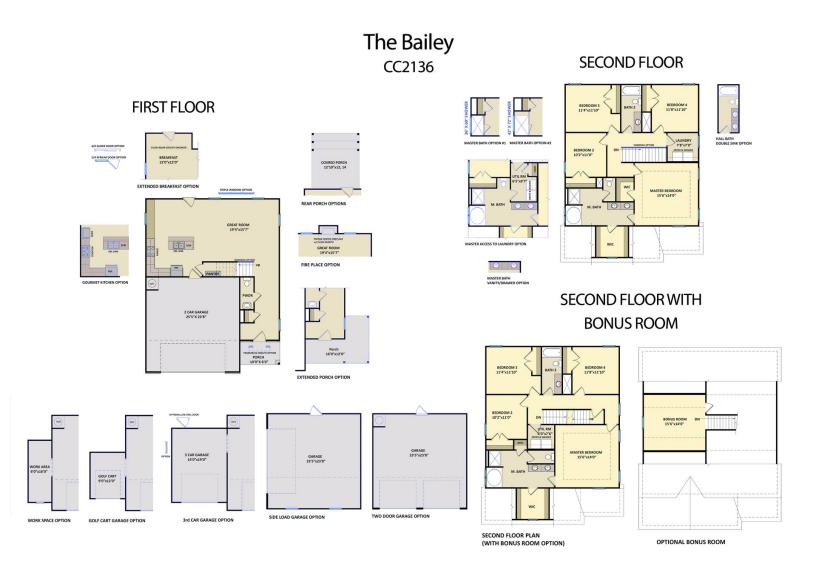

#### **Priced**

\$327,550

Elevation K- Archived 3/30/2022

2,424 Sq Ft

2.0 Story

4 Beds

2.5 Baths

2 Car Garage

Primary Bedroom: Up

#### **About 521 Transom Way**

- Great room with gas log fireplace
- Eat-in kitchen features granite countertops, subway tile backsplash, white cabinets, stainless steel microwave, dishwasher, and smooth top range, satin nickel finishes, pantry, and island overlooking the breakfast area
- Covered rear porch is perfect for entertaining
- Half bath with pedestal sink
- All bedrooms on the second floor convenient to the laundry room and hall bath with tub/shower