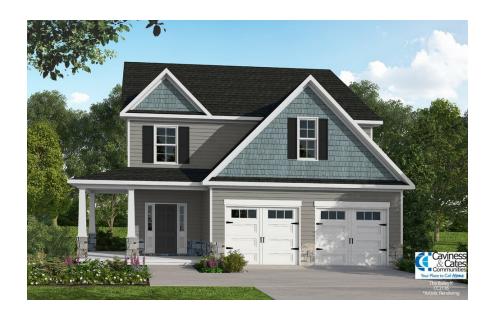

## 521 Transom Way Sneads Ferry, NC 28460

**OYSTER LANDING - BAILEY** 

CONTACT OUR NEW HOME SPECIALISTS

MAGGIE & JESSICA

Call Us @ 910-405-8311
info@cavinessandcates.com

#### **Priced**

\$327,550

Elevation K- Archived 3/30/2022

2,424 Sq Ft

2.0 Story

4 Beds

2.5 Baths

2 Car Garage

#### **About 521 Transom Way**

- Great room with gas log fireplace
- Eat-in kitchen features granite countertops, subway tile backsplash, white cabinets, stainless steel microwave, dishwasher, and smooth top range, satin nickel finishes, pantry, and island overlooking the breakfast area
- Covered rear porch is perfect for entertaining
- Half bath with pedestal sink
- All bedrooms on the second floor convenient to the laundry room and hall bath with tub/shower