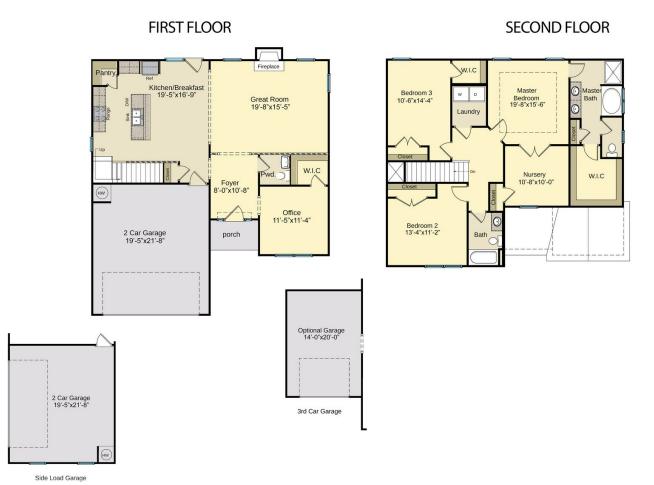

### Priced

\$308,278

Elevation D - ARCHIVED 2/17/2022

2,234 Sq Ft

2.0 Story

3 Beds

2.5 Baths

2 Car Garage

## **About 530 Transom Way**

- Office with barn door entry and walk-in-closet on first floor
- Eat-in kitchen features granite countertops, subway tile backsplash, white cabinets, stainless steel microwave, dishwasher, and smooth top range, satin nickel finishes, island with sink overlooking the great room, and corner pantry
- Covered porch creates the perfect outdoor space
- Great room with gas log fireplace
- Half bath with pedestal sink and oval mirror