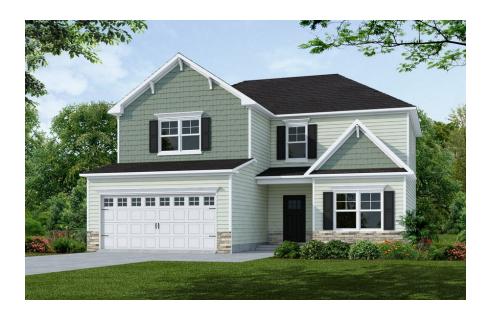

## 530 Transom Way Sneads Ferry, NC 28460

**OYSTER LANDING - ABERDEEN** 

CONTACT OUR NEW HOME SPECIALISTS

MAGGIE & JESSICA

Call Us @ 910-405-8311
info@cavinessandcates.com

### Priced

\$308,278

Elevation D - ARCHIVED 2/17/2022

2,234 Sq Ft

2.0 Story

3 Beds

2.5 Baths

2 Car Garage

## **About 530 Transom Way**

- Office with barn door entry and walk-in-closet on first floor
- Eat-in kitchen features granite countertops, subway tile backsplash, white cabinets, stainless steel microwave, dishwasher, and smooth top range, satin nickel finishes, island with sink overlooking the great room, and corner pantry
- Covered porch creates the perfect outdoor space
- Great room with gas log fireplace
- Half bath with pedestal sink and oval mirror