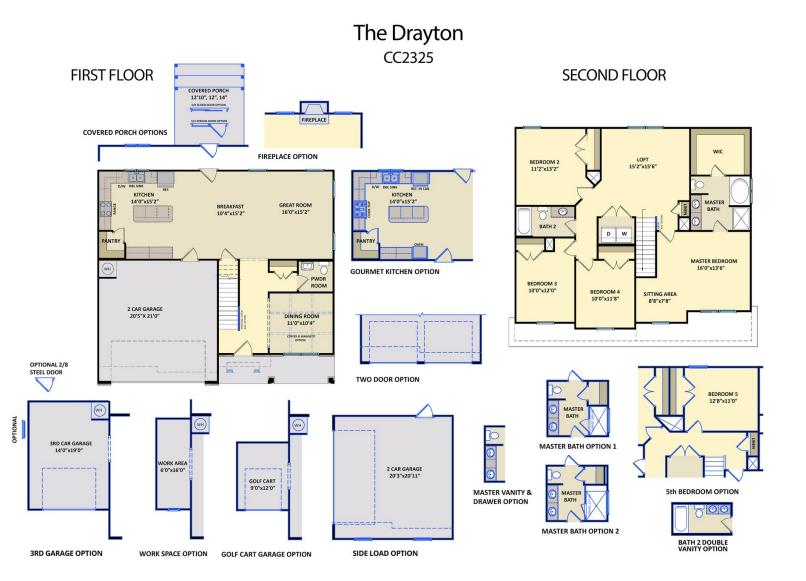

## **About 533 Transom Way**

- Kitchen features stainless steel microwave, dishwasher, and smooth cooktop range, satin nickel finishes, large island, corner pantry, and window over kitchen sink with views to the backyard
- Covered porch access from breakfast area
- Formal dining
- Half bath with pedestal sink and oval mirror
- Family/media room, linen closet, and laundry room located at top of stairs
- Second floor Master Suite features a sitting area, spacious walk-in closet, his and hers