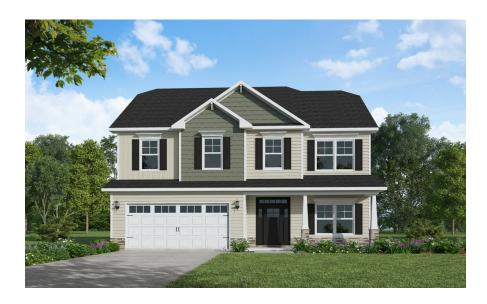

## 533 Transom Way Sneads Ferry, NC 28460

**OYSTER LANDING - DRAYTON** 

CONTACT OUR NEW HOME SPECIALISTS

MAGGIE & JESSICA

Call Us @ 910-405-8311

info@cavinessandcates.com

Elevation D - ARCHIVED 3/2/2022

2,325 Sq Ft

2.0 Story

4 Beds

2.5 Baths

2 Car Garage

Primary Bedroom: Up

## **About 533 Transom Way**

- Kitchen features stainless steel microwave, dishwasher, and smooth cooktop range, satin nickel finishes, large island, corner pantry, and window over kitchen sink with views to the backyard
- Covered porch access from breakfast area
- Formal dining
- Half bath with pedestal sink and oval mirror
- Family/media room, linen closet, and laundry room located at top of stairs
- Second floor Master Suite features a sitting area, spacious walk-in closet, his and hers