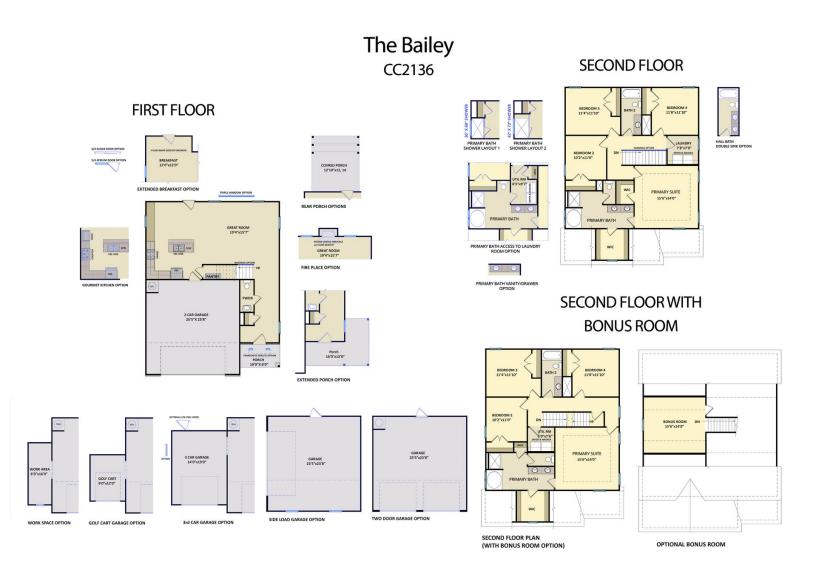

#### **Priced**

\$397,536

Elevation K

2,424 Sq Ft

2.0 Story

4 Beds

2.5 Baths

2 Car Garage

Primary Bedroom: Up

#### Move into this home in 2022!

- Great room with natural gas fireplace featuring a decorative mantle with granite surround in Absolute Black.
- Open kitchen with island and extended breakfast area with "Seattle Snow" shaker cabinets with upgraded shaker drawer fronts, Granite countertops in "Santa Cecila Light", "Arctic White" subway tile set in brick pattern, and pantry; Stainless steel microwave, dishwasher, and smooth top range.
- Breakfast area with access to covered porch.