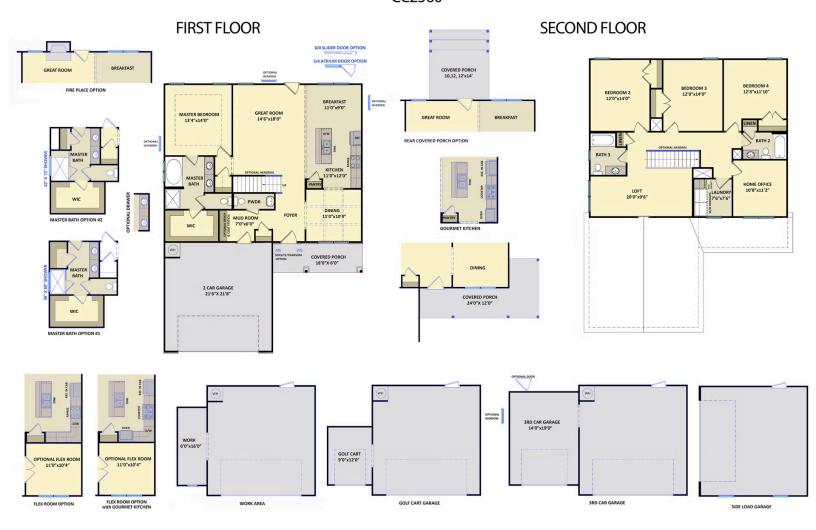

### **Priced**

\$409,680

ARCHIVED 07/07/2022 - Elevation D

2,560 Sq Ft

2.0 Story

4 Beds

3.5 Baths

2 Car Garage

## **About 554 Transom Way**

- Primary suite on first floor with tray ceiling & crown molding, dual sinks with quartz countertops in "Niagara", "Seattle Snow" shaker cabinets, garden soaking tub and separate shower with tile surround, private water closet, and walk-in closet.
- Great room with gas log fireplace with decorative mantle and granite surround in "Absolute Black".
- Covered porch creates the perfect outdoor living space.
- Elegant formal Dining Room painted in Sherwin Williams "Riverway" with coffered ceiling and picture frame wainscoting detail.