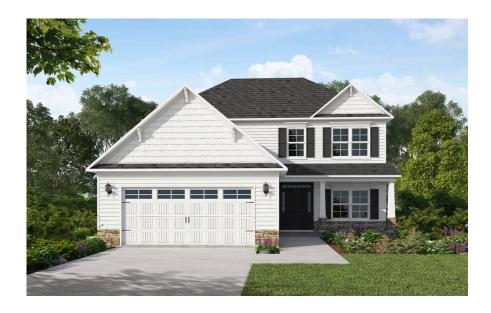

### **Priced**

\$409,680

ARCHIVED 07/07/2022 - Elevation D

2,560 Sq Ft

2.0 Story

4 Beds

3.5 Baths

2 Car Garage

## **About 554 Transom Way**

- Primary suite on first floor with tray ceiling & crown molding, dual sinks with quartz countertops in "Niagara", "Seattle Snow" shaker cabinets, garden soaking tub and separate shower with tile surround, private water closet, and walk-in closet.
- Great room with gas log fireplace with decorative mantle and granite surround in "Absolute Black".
- Covered porch creates the perfect outdoor living space.
- Elegant formal Dining Room painted in Sherwin Williams "Riverway" with coffered ceiling and picture frame wainscoting detail.