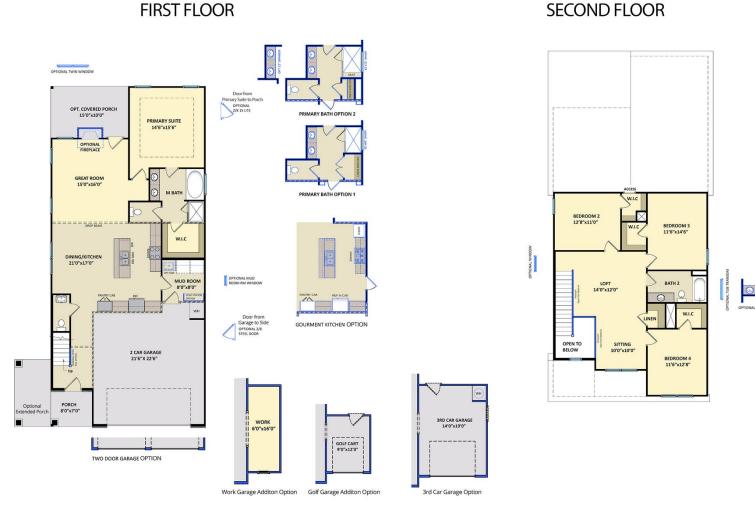

## About 562 Transom Way

- Primary suite on first floor with tray ceiling & crown molding, dual sinks with quartz vanity in "Niagara" with drawer stack, "Seattle Snow" shaker cabinets, garden tub and separate shower with tile surround, private water closet, walk-in closet, and tile flooring.
- Open great room with gas log fireplace with decorative mantle and granite surround in "Absolute Black".
- Covered porch creates the perfect outdoor living space.
- Kitchen features granite countertops in "Azul Platino", subway tile backsplash in "Arctic White",

# The Fontana CC2308

Prices, plans, dimensions, features, specifications, materials, and availability of homes or communities are subject to change without notice or obligation. Illustrations are artists depictions only and may differ from completed improvements. All prices subject to change without notice. Please contact your sales associate before writing an offer.