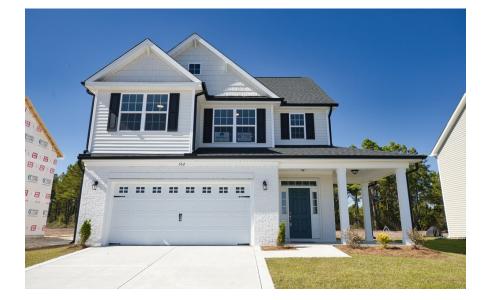

562 Transom Way Sneads Ferry, NC 28460 OYSTER LANDING - FONTANA CONTACT OUR NEW HOME SPECIALISTS **MAGGIE & JESSICA** Call Us @ 910-405-8311 info@cavinessandcates.com

\$389,773 Elevation B 2,308 Sq Ft 2.0 Story 4 Beds 2.5 Baths 2 Car Garage Primary Bedroom: Down

## About 562 Transom Way

- Primary suite on first floor with tray ceiling & crown molding, dual sinks with quartz vanity in "Niagara" with drawer stack, "Seattle Snow" shaker cabinets, garden tub and separate shower with tile surround, private water closet, walk-in closet, and tile flooring.
- Open great room with gas log fireplace with decorative mantle and granite surround in "Absolute Black".
- Covered porch creates the perfect outdoor living space.
- Kitchen features granite countertops in "Azul Platino", subway tile backsplash in "Arctic White",