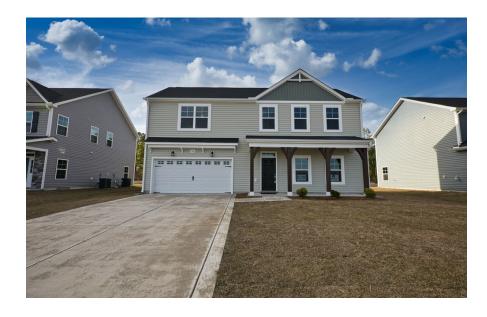

## 566 Transom Way Sneads Ferry, NC 28460

**OYSTER LANDING - BAYOAK** 

CONTACT OUR NEW HOME SPECIALISTS

MAGGIE & JESSICA

Call Us @ 910-405-8311
info@cavinessandcates.com

#### Priced

\$329,900

Elevation C - ARCHIVED 3/27/2023

1,608 Sq Ft

2.0 Story

3 Beds

2.5 Baths

2 Car Garage

### **About 566 Transom Way**

- Great room with gas log fireplace with decorative mantle and granite surround in "Absolute Black".
- Kitchen with granite countertops in "New Caledonia", subway tile backsplash in "Arctic White" set in a brick pattern, white shaker cabinets, sink with views to the backyard, and dining area; stainless steel microwave, dishwasher, and smooth top range.
- Covered back porch is easily accessible through dining area.
- Half-bath with pedestal sink and oval mirror.