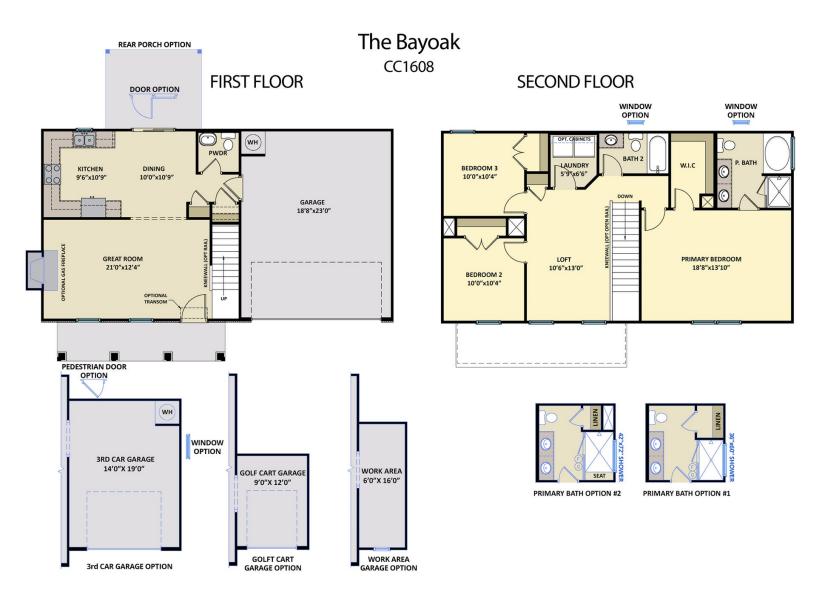

#### Priced

\$329,900

Elevation C - ARCHIVED 3/27/2023

1,608 Sq Ft

2.0 Story

3 Beds

2.5 Baths

2 Car Garage

Primary Bedroom: Up

### **About 566 Transom Way**

- Great room with gas log fireplace with decorative mantle and granite surround in "Absolute Black".
- Kitchen with granite countertops in "New Caledonia", subway tile backsplash in "Arctic White" set in a brick pattern, white shaker cabinets, sink with views to the backyard, and dining area; stainless steel microwave, dishwasher, and smooth top range.
- Covered back porch is easily accessible through dining area.
- Half-bath with pedestal sink and oval mirror.