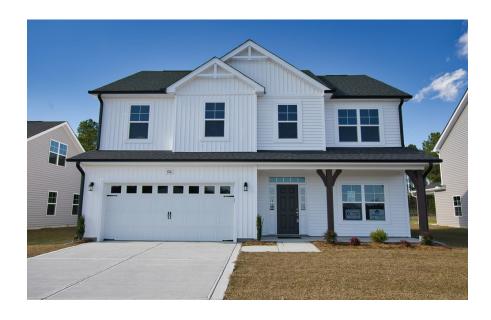

## 570 Transom Way Sneads Ferry, NC 28460

**OYSTER LANDING - DRAYTON** 

CONTACT OUR NEW HOME SPECIALISTS

MAGGIE & JESSICA

Call Us @ 910-405-8311
info@cavinessandcates.com

#### **Priced**

\$389,900

Elevation F - ARCHIVED 3/29/23

2,325 Sq Ft

2.0 Story

4 Beds

2.5 Baths

2 Car Garage

## **About 570 Transom Way**

- First-floor with formal dining room painted in Sherwin Williams "Evergreen Fog" with picture frame wainscoting detail and coffered ceiling.
- Kitchen with island is open to breakfast area and great room, granite countertops in "Santa Cecila Light", subway tile backsplash in "Arctic White" set in a brick pattern, and corner pantry; Stainless steel microwave, dishwasher, and smooth top range.
- Covered porch makes for the perfect outdoor space and is easily accessible through the breakfast area.