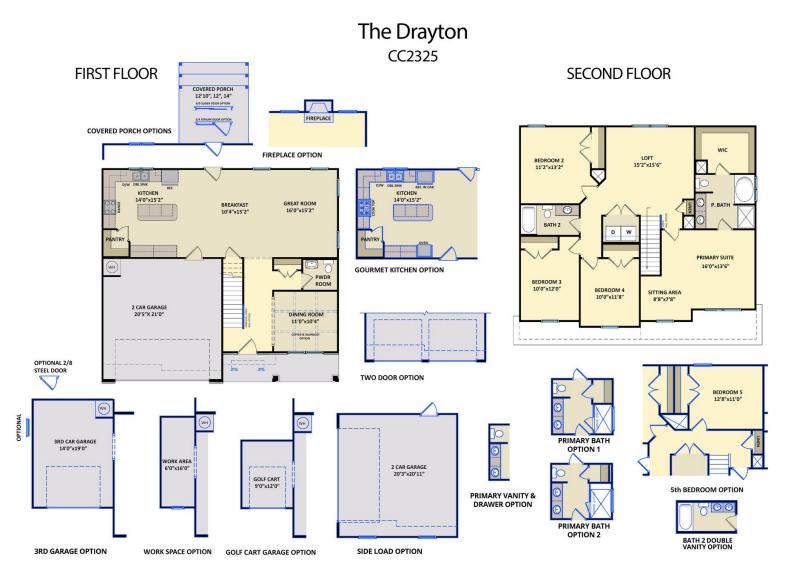

#### **Priced**

\$389,900

Elevation F - ARCHIVED 3/29/23

2,325 Sq Ft

2.0 Story

4 Beds

2.5 Baths

2 Car Garage

Primary Bedroom: Up

## **About 570 Transom Way**

- First-floor with formal dining room painted in Sherwin Williams "Evergreen Fog" with picture frame wainscoting detail and coffered ceiling.
- Kitchen with island is open to breakfast area and great room, granite countertops in "Santa Cecila Light", subway tile backsplash in "Arctic White" set in a brick pattern, and corner pantry; Stainless steel microwave, dishwasher, and smooth top range.
- Covered porch makes for the perfect outdoor space and is easily accessible through the breakfast area.