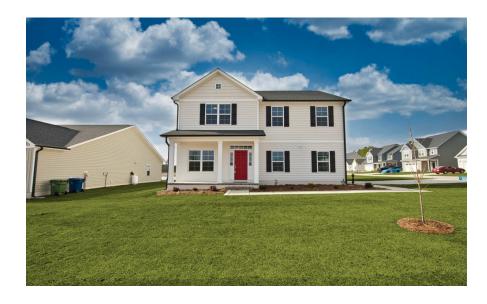

# 571 Transom Way Sneads Ferry, NC 28460

**OYSTER LANDING - MAGNOLIA** 

CONTACT OUR NEW HOME SPECIALISTS

MAGGIE & JESSICA

Call Us @ 910-405-8311

info@cavinessandcates.com

#### Priced

\$449,900

2,642 Sq Ft

2.0 Story

4 Beds

2.5 Baths

2 Car Garage

Primary Bedroom: Up

### **About 571 Transom Way**

- This home sits on a corner lot!
- Flex Room with tray ceiling and crown molding.
- Open Great Room with corner fireplace with decorative mantle and granite surround in "Absolute Black"; Access to covered porch through sliding door.
- Kitchen with island and breakfast area, granite countertops in "Santa Cecilia Light", subway tile backsplash in "Arctic White" set in a brick pattern, white shaker cabinets, sink with window overlooking backyard, and corner pantry; Stainless steel microwave, dishwasher and smooth top