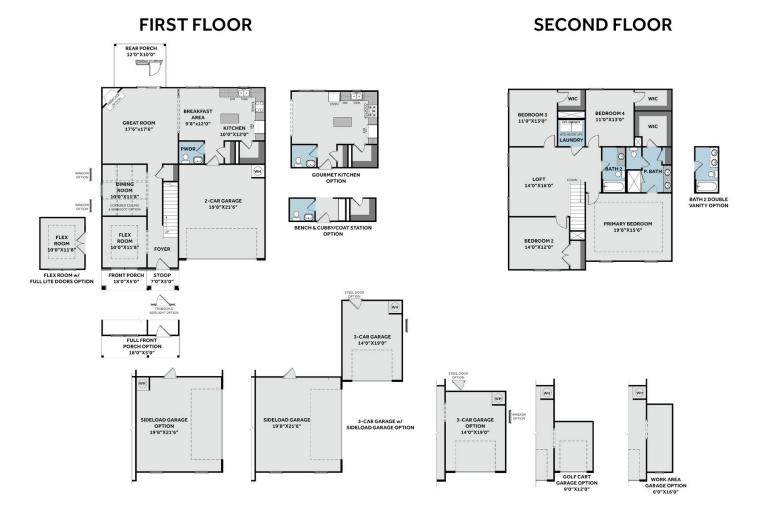

#### Priced

\$449,900

2,642 Sq Ft

2.0 Story

4 Beds

2.5 Baths

2 Car Garage

Primary Bedroom: Up

### **About 571 Transom Way**

- This home sits on a corner lot!
- Flex Room with tray ceiling and crown molding.
- Open Great Room with corner fireplace with decorative mantle and granite surround in "Absolute Black"; Access to covered porch through sliding door.
- Kitchen with island and breakfast area, granite countertops in "Santa Cecilia Light", subway tile backsplash in "Arctic White" set in a brick pattern, white shaker cabinets, sink with window overlooking backyard, and corner pantry; Stainless steel microwave, dishwasher and smooth top

# THE MAGNOLIA

CC2642