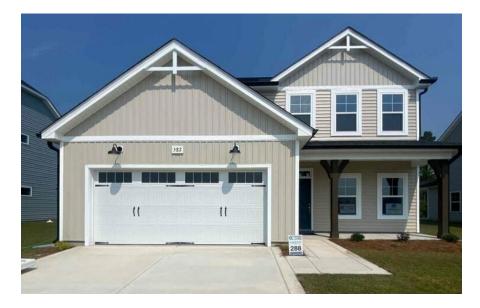

### 582 Transom Way Sneads Ferry, NC 28460 OYSTER LANDING - MEADOWBROOK

CONTACT OUR NEW HOME SPECIALISTS **MAGGIE & JESSICA** Call Us @ 910-405-8311 info@cavinessandcates.com

363,936
Elevation F
1,997 Sq Ft
2.0 Story
3 Beds
2.5 Baths
2 Car Garage
Primary Bedroom: Up

## About 582 Transom Way

- Great room with gas log fireplace with decorative mantle and granite surround in "Absolute Black".
- Covered porch creates the perfect outdoor space and is easily accessible through the great room.
- Kitchen open to great room with bar seating, granite countertops in "New Caledonia", "Arctic White" subway tile backsplash set in a herringbone pattern, white shaker cabinets, pantry, and sink with views to the backyard; stainless steel microwave, dishwasher, and smooth top range.
- Formal dining room painted in Sherwin Williams "Dorian Grey" with coffered ceiling and picture frame wainscoting detail.