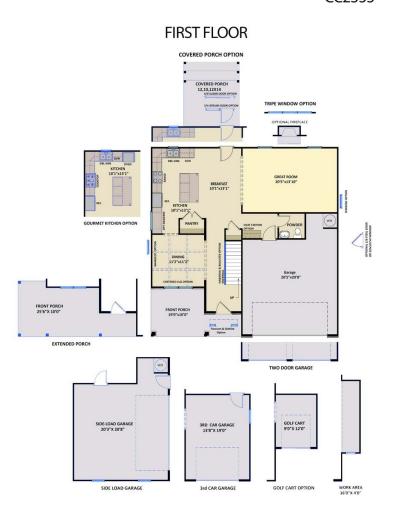

## **About 584 Transom Way**

- The entrance of this 2 story home showcases a 2 story ceiling with hanging decorative light fixture.
- Eat-in kitchen with large island overlooking the great room, granite countertops in "Luna Pearl", subway tile backsplash in "Desert Gray" set in a brick pattern, white shaker cabinets, walk-in pantry, built-in desk space, and window over kitchen sink with views to the backyard; Stainless steel microwave, dishwasher, and smooth top range.
- Covered porch creates the perfect outdoor space and is easily accessible through the breakfast area.