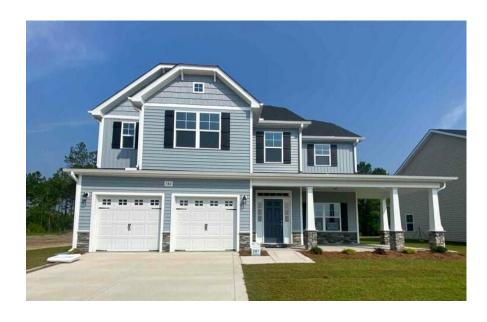

## 584 Transom Way Sneads Ferry, NC 28460

**OYSTER LANDING - BRUNSWICK** 

CONTACT OUR NEW HOME SPECIALISTS

MAGGIE & JESSICA

Call Us @ 910-405-8311

info@cavinessandcates.com

### Priced

\$398,928

Elevation K

2,355 Sq Ft

2.0 Story

4 Beds

2.5 Baths

2 Car Garage

## **About 584 Transom Way**

- The entrance of this 2 story home showcases a 2 story ceiling with hanging decorative light fixture.
- Eat-in kitchen with large island overlooking the great room, granite countertops in "Luna Pearl", subway tile backsplash in "Desert Gray" set in a brick pattern, white shaker cabinets, walk-in pantry, built-in desk space, and window over kitchen sink with views to the backyard; Stainless steel microwave, dishwasher, and smooth top range.
- Covered porch creates the perfect outdoor space and is easily accessible through the breakfast area.