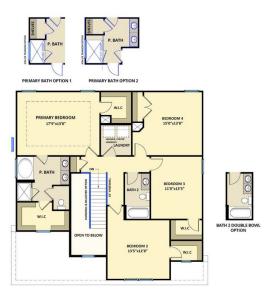

ne. Furthermore, you can enjoy the day to day small-town life here, and be in Wilmington or Jacksonville, North Carolina in about 30 minutes.

- Beach 6 miles
- Back gate of Camp Lejeune 6 miles
- MARSOC Complex 5 miles

#### ...Read More Online

Prices, plans, dimensions, features, specifications, materials, and availability of homes or communities are subject to change without notice or obligation. Illustrations are artists depictions only and may differ from completed improvements. All prices subject to change without notice. Please contact your sales associate before writing an offer.



**OYSTER LANDING - BRUNSWICK** 

CONTACT OUR NEW HOME SPECIALISTS

MAGGIE & JESSICA

Call Us @ 910-405-8311

info@cavinessandcates.com

## **ARCHIVED 8/18/2023**

# The Brunswick



#### SECOND FLOOR