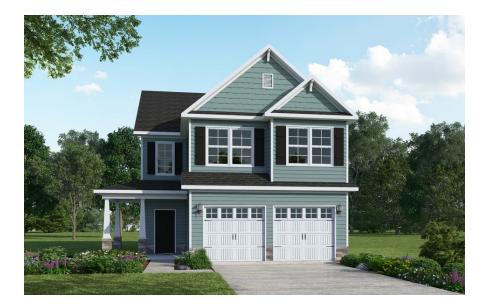

## 622 High Tide Drive Sneads Ferry, NC 28460

OYSTER LANDING - SPRINGFIELD

CONTACT OUR NEW HOME SPECIALISTS **MAGGIE & JESSICA** Call Us @ 910-405-8311 info@cavinessandcates.com

\$249,900

Priced

Elevation K

1,884 Sq Ft

2.0 Story

2.5 Baths

2 Car Garage

Primary Bedroom: Up

4 Beds

About 622 High Tide Drive

- This home features Great room with corner gas log fireplace
- Covered porch and grill patio creates the perfect outdoor space
- Kitchen features granite countertops, subway tile backsplash, white cabinets, stainless steel microwave, dishwasher, and smooth cook top range; satin nickel finishes, corner pantry, and the sink overlooks the great room!
- Half bath with pedestal sink and oval mirror
- Second floor features the Master Suite with tray ceiling, crown molding, walk-in closet with natural