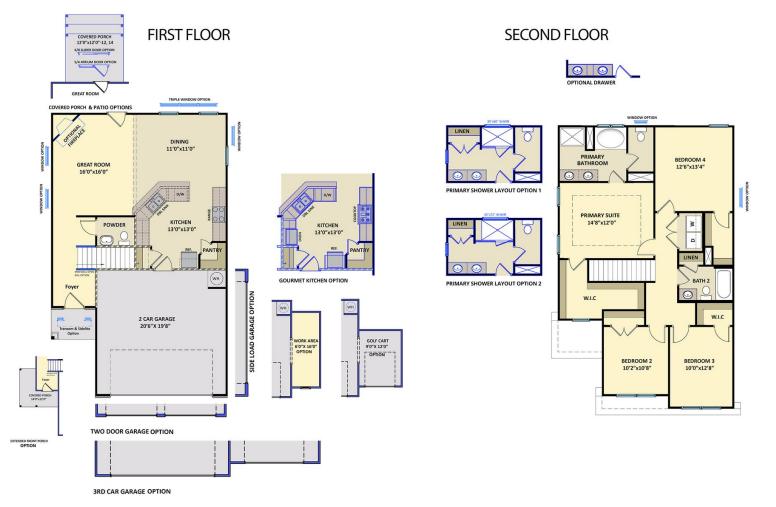

1,884 Sq Ft

2.0 Story

2.5 Baths

2 Car Garage

Primary Bedroom: Up

4 Beds

About 622 High Tide Drive

- This home features Great room with corner gas log fireplace
- Covered porch and grill patio creates the perfect outdoor space
- Kitchen features granite countertops, subway tile backsplash, white cabinets, stainless steel microwave, dishwasher, and smooth cook top range; satin nickel finishes, corner pantry, and the sink overlooks the great room!
- Half bath with pedestal sink and oval mirror
- Second floor features the Master Suite with tray ceiling, crown molding, walk-in closet with natural

## ARCHIVED 1/04/2024

The Springfield CC1884

Prices, plans, dimensions, features, specifications, materials, and availability of homes or communities are subject to change without notice or obligation. Illustrations are artists depictions only and may differ from completed improvements. All prices subject to change without notice. Please contact your sales associate before writing an offer.