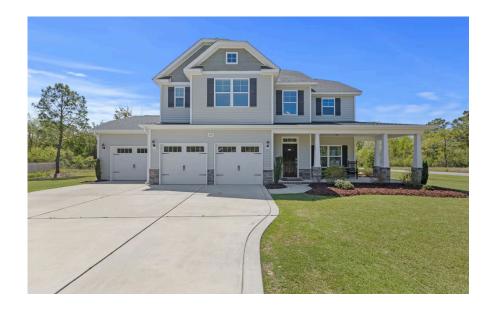

#### **Priced**

\$443,000

Elevation K

2,355 Sq Ft

2.0 Story

4 Beds

2.5 Baths

3 Car Garage

## **About 101 Wax Myrtle Way**

- This home features hardwood flooring throughout the first floor.
- Eat-in kitchen with island, granite counter tops in "Caledonia", tile backsplash, espresso cabinets, walk-in pantry, built-in desk space, and window over kitchen sink with views to the backyard; Stainless microwave, dishwasher and smooth top range,
- Covered porch is easily accessible through breakfast area.
- Great room with gas log fireplace with granite surround and decorative mantle.
- Dining room painted in Sherwin Williams "Quietude" with coffered ceiling and wainscoting detail.