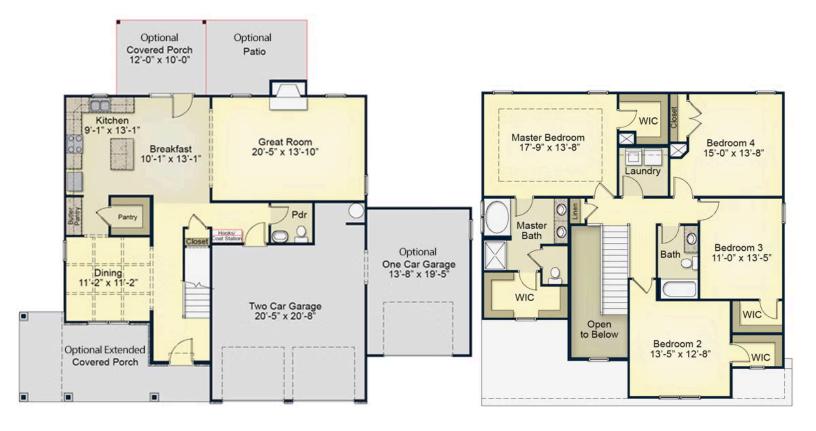

#### **Priced**

\$443,000

Elevation K

2,355 Sq Ft

2.0 Story

4 Beds

2.5 Baths

3 Car Garage

Primary Bedroom: Up

## **About 101 Wax Myrtle Way**

- This home features hardwood flooring throughout the first floor.
- Eat-in kitchen with island, granite counter tops in "Caledonia", tile backsplash, espresso cabinets, walk-in pantry, built-in desk space, and window over kitchen sink with views to the backyard; Stainless microwave, dishwasher and smooth top range,
- Covered porch is easily accessible through breakfast area.
- Great room with gas log fireplace with granite surround and decorative mantle.
- Dining room painted in Sherwin Williams "Quietude" with coffered ceiling and wainscoting detail.