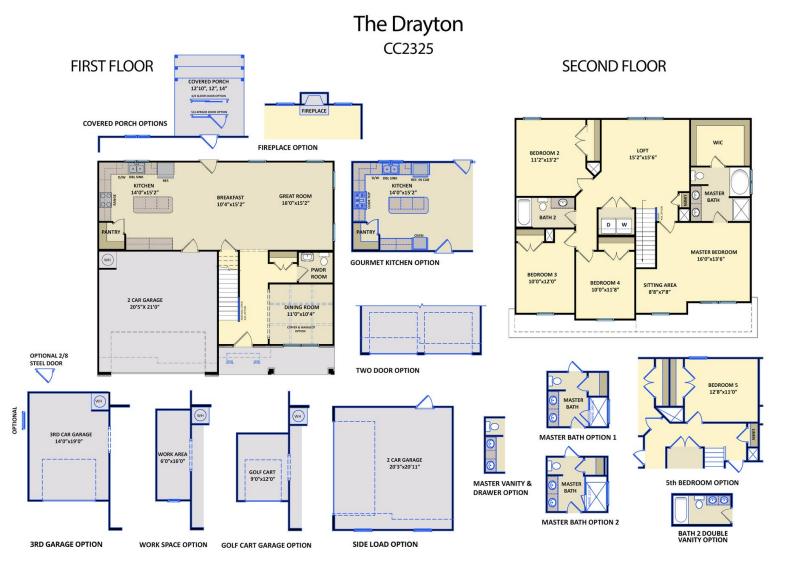

### About 125 Evergreen Forest Drive

Priced \$309,900

Elevation E - Archived 2/10/2022 2,325 Sq Ft 2.0 Story 4 Beds 2.5 Baths 2 Car Garage Primary Bedroom: Up

- Kitchen features granite countertops, subway tile backsplash, white cabinets, stainless steel microwave, dishwasher, and smooth cooktop range, satin nickel finishes, large island, corner pantry, and window over kitchen sink with views to the backyard
- Covered porch and grill patio creates the perfect outdoor space
- Formal dining room with coffered ceiling and wainscoting detail; Two piece crown molding throughout main living space
- Half bath with pedestal sink, oval mirror, and tile flooring