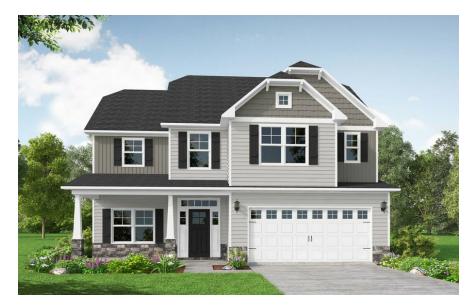

### 911 Needlerush Road Sneads Ferry, NC 28460 THE PRESERVE AT TIDEWATER - BRUNSWICK

CONTACT OUR NEW HOME SPECIALISTS **MAGGIE & JESSICA** Call Us @ 910-405-8311 info@cavinessandcates.com

\$289,500
Elevation C
2,355 Sq Ft
2.0 Story
4 Beds
2.5 Baths
2 Car Garage
Primary Bedroom: Up

# About 911 Needlerush Road

- The entrance of this 2 story home showcases a 2 story ceiling with hanging decorative light fixture
- Eat-in kitchen with granite countertops, tile backsplash, white cabinets, stainless steel microwave, dishwasher, and smooth top range, satin nickel finishes, large island, walk-in pantry, and window over kitchen sink with views to the backyard
- Covered porch and grill patio create a perfect outdoor space
- Great room with gas log fireplace
- Elegant formal dining room with stunning coffered ceiling and wainscoting detail