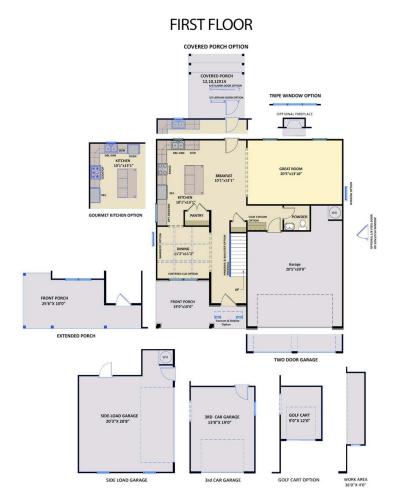

# About 911 Needlerush Road

- The entrance of this 2 story home showcases a 2 story ceiling with hanging decorative light fixture
- Eat-in kitchen with granite countertops, tile backsplash, white cabinets, stainless steel microwave, dishwasher, and smooth top range, satin nickel finishes, large island, walk-in pantry, and window over kitchen sink with views to the backyard
- Covered porch and grill patio create a perfect outdoor space
- Great room with gas log fireplace
- Elegant formal dining room with stunning coffered ceiling and wainscoting detail

## The Brunswick CC2355