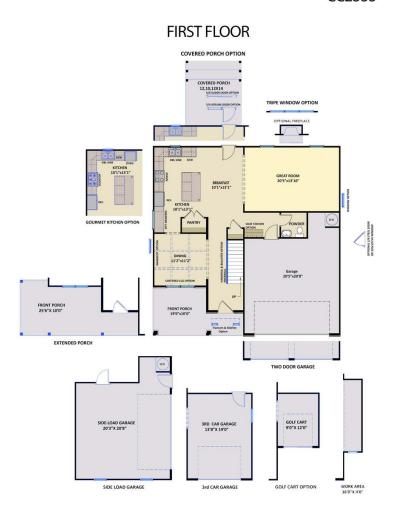

## **About 912 Needlerush Road**

- The entrance of this 2 story home showcases a 2 story ceiling with hanging decorative light fixture
- Eat-in kitchen with granite countertops, tile backsplash, white cabinets, stainless steel microwave, dishwasher, and smooth top range, satin nickel finishes, large island overlooking the great room, walk-in pantry, and window over kitchen sink with views to the backyard
- Covered porch and grill patio create a perfect outdoor space
- Great room with gas log fireplace
- Elegant formal dining room with stunning coffered ceiling and wainscoting detail

#### SECOND FLOOR