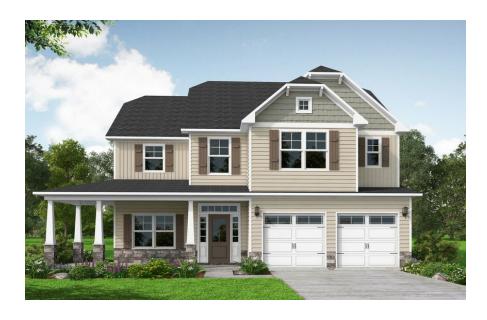

### Priced

\$289,500

Elevation K

2,355 Sq Ft

2.0 Story

4 Beds

2.5 Baths

2 Car Garage

## **About 912 Needlerush Road**

- The entrance of this 2 story home showcases a 2 story ceiling with hanging decorative light fixture
- Eat-in kitchen with granite countertops, tile backsplash, white cabinets, stainless steel microwave, dishwasher, and smooth top range, satin nickel finishes, large island overlooking the great room, walk-in pantry, and window over kitchen sink with views to the backyard
- Covered porch and grill patio create a perfect outdoor space
- Great room with gas log fireplace
- Elegant formal dining room with stunning coffered ceiling and wainscoting detail