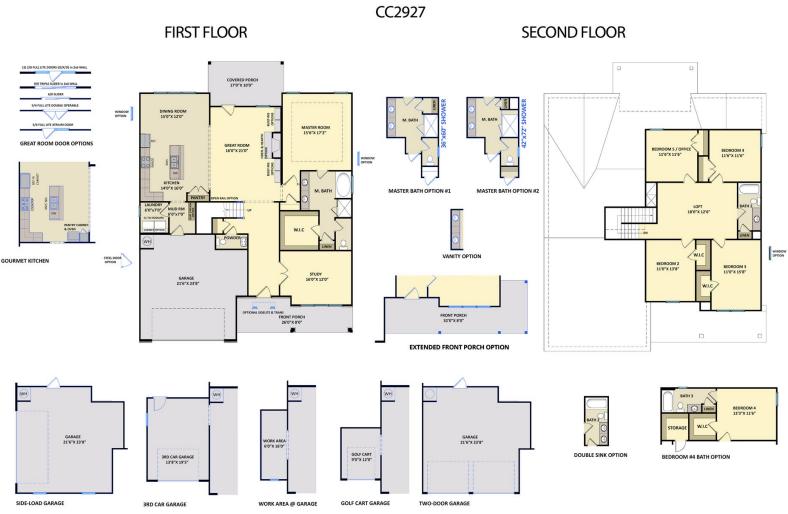

#### 921-2 Needlerush Road Sneads Ferry, NC 28460 THE PRESERVE AT TIDEWATER - PAGE

CONTACT OUR NEW HOME SPECIALISTS **MAGGIE & JESSICA** Call Us @ 910-405-8311 info@cavinessandcates.com

\$415,634 Elevation TW 2,927 Sq Ft 2.0 Story 4 Beds 3.5 Baths 2 Car Garage Primary Bedroom: Down

## About 921-2 Needlerush Road

- First-floor master suite with tray ceiling, walk-in closet, double vanity with cultured marble countertops and espresso shaker cabinets, linen closet, private water closet, garden tub with tile surround, and separate shower with tile surround.
- Great room with built-in bookcases and gas fireplace with decorative mantle with granite surround in "Absolute Back"; Access to covered porch and grill patio.
- Kitchen open to great room with island, white shaker cabinets, granite countertops in "Azul Platino", subway tile backsplash in "Arctic White" set in a brick pattern, and pantry; connected to dining area