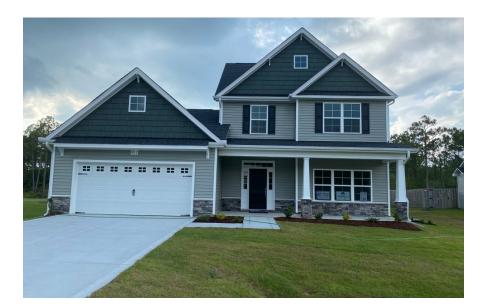

#### 921-2 Needlerush Road Sneads Ferry, NC 28460 THE PRESERVE AT TIDEWATER - PAGE

CONTACT OUR NEW HOME SPECIALISTS **MAGGIE & JESSICA** Call Us @ 910-405-8311 info@cavinessandcates.com

\$415,634 Elevation TW 2,927 Sq Ft 2.0 Story 4 Beds 3.5 Baths 2 Car Garage Primary Bedroom: Down

## About 921-2 Needlerush Road

- First-floor master suite with tray ceiling, walk-in closet, double vanity with cultured marble countertops and espresso shaker cabinets, linen closet, private water closet, garden tub with tile surround, and separate shower with tile surround.
- Great room with built-in bookcases and gas fireplace with decorative mantle with granite surround in "Absolute Back"; Access to covered porch and grill patio.
- Kitchen open to great room with island, white shaker cabinets, granite countertops in "Azul Platino", subway tile backsplash in "Arctic White" set in a brick pattern, and pantry; connected to dining area