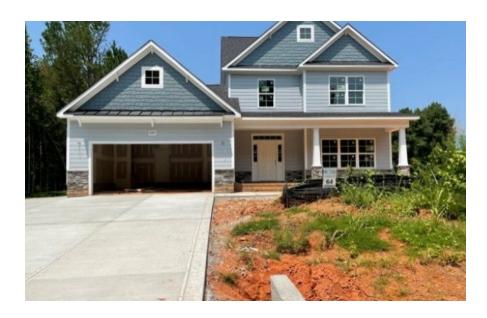

# 8309 Dolce Drive Wake Forest, NC 27587

**BERKLEE ESTATES - PAGE** 

CONTACT OUR NEW HOME SPECIALISTS

MAGGIE & JESSICA

Call Us @ 910-405-8311
info@cavinessandcates.com

#### Priced

\$469,819

Elevation TW - ARCHIVED 2/16/22

2,927 Sq Ft

2.0 Story

4 Beds

3.5 Baths

2 Car Garage

## **About 8309 Dolce Drive**

Estimated completion: June/July 2021 - dates are subject to change

- First-floor master suite with beautiful tray ceiling and crown molding, spacious walk-in closet, his
  and hers sinks with cultured marble vanity, tile shower, tile flooring, linen closet, and private water
  closet
- Great room with gas log fireplace and triple sliding door access to covered porch and grill patio
- Gourmet kitchen features quartz countertops, subway tile backsplash, grey cabinets, stainless steel microwave, dishwasher, double wall ovens, and gas cooktop, satin nickel finish, island with sink