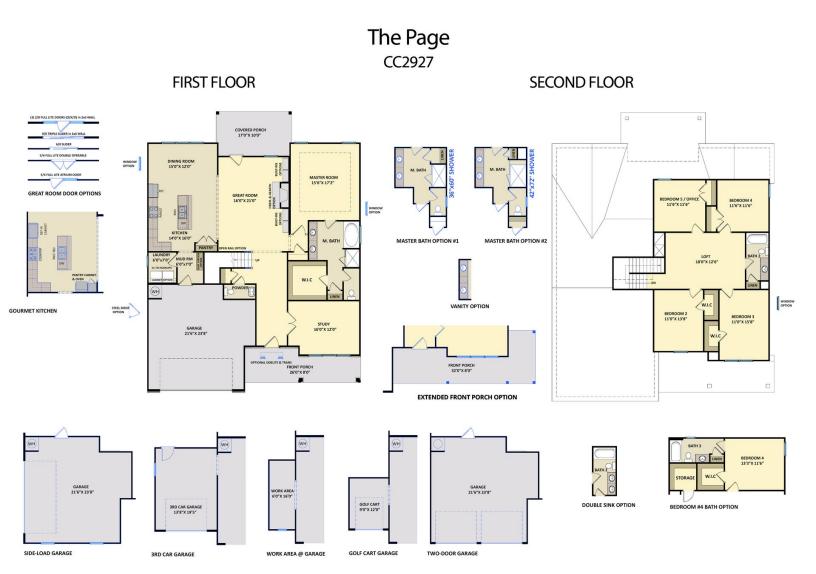

#### Priced

\$469,819

Elevation TW - ARCHIVED 2/16/22

2,927 Sq Ft

2.0 Story

4 Beds

3.5 Baths

2 Car Garage

Primary Bedroom: Down

## **About 8309 Dolce Drive**

Estimated completion: June/July 2021 - dates are subject to change

- First-floor master suite with beautiful tray ceiling and crown molding, spacious walk-in closet, his
  and hers sinks with cultured marble vanity, tile shower, tile flooring, linen closet, and private water
  closet
- Great room with gas log fireplace and triple sliding door access to covered porch and grill patio
- Gourmet kitchen features quartz countertops, subway tile backsplash, grey cabinets, stainless steel microwave, dishwasher, double wall ovens, and gas cooktop, satin nickel finish, island with sink