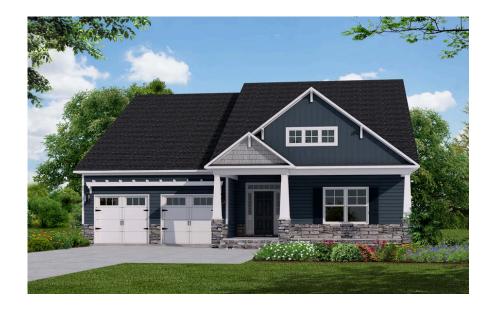

## 2313 Sterling Crest Drive Wake Forest, NC 27587

STERLING CREST - CARTHAGE

CONTACT OUR NEW HOME SPECIALISTS

MAGGIE & JESSICA

Call Us @ 910-405-8311

info@cavinessandcates.com

### **Priced**

\$489,900

Elevation C

2,965 Sq Ft

1.5 Story

4 Beds

3.0 Baths

3 Car Garage

## **About 2313 Sterling Crest Drive**

- Great room showcases gas log fireplace, built-in shelves, and access to covered screen deck and grill deck
- Gourmet kitchen with dining area features granite countertops, white cabinets with under cabinet lighting, subway tile backsplash in herringbone pattern, stainless steel microwave, dishwasher, gas cook top, and double wall ovens, satin nickel finishes, corner pantry with wood shelves, and island with single bowl apron sink overlooking the great room!
- 2 piece crown molding throughout the first floor living spaces