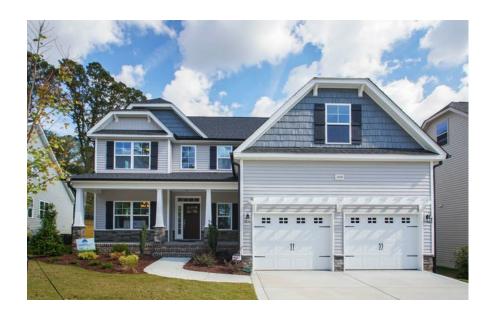

### Priced

\$559,000

Elevation KS

3,575 Sq Ft

2.0 Story

5 Beds

4.5 Baths

2 Car Garage

## **About 8801 Rainer Way**

- This home features master suites on first and second floor!
- Elegant formal dining room with stunning coffered ceiling and wainscoting detail. 2 piece crown molding throughout the first floor living spaces.
- Great room with gas log fireplace with marble surround
- Gourmet kitchen features granite countertops, subway tile backsplash in a herringbone pattern, gray cabinets with under cabinet lighting, stainless steel microwave, dishwasher, gas cook top, and double wall ovens, satin nickel finishes, butler pantry, island with single bowl aprop sink