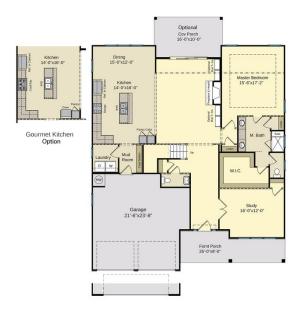

## **About 8813 Rainer Way**

- First-floor master suite with beautiful tray ceiling and crown molding, spacious walk-in closet with wood shelf and sweater tower, his and hers sinks with granite vanity, framed mirrors, tile shower, tile flooring, linen closet with wood shelving, and private water closet
- Great room with gas log fireplace with built-in shelving, triple sliding door access to covered deck and grill deck
- Gourmet kitchen features granite countertops, tile backsplash set in a linear pattern, grey cabinets, stainless steel microwave, dishwasher, double wall ovens and gas cooktop, satin nickel finish,

# The Page

FIRST FLOOR

SECOND FLOOR

Prices, plans, dimensions, features, specifications, materials, and availability of homes or communities are subject to change without notice or obligation. Illustrations are artists depictions only and may differ from completed improvements. All prices subject to change without notice. Please contact you sales associate before writing an offer