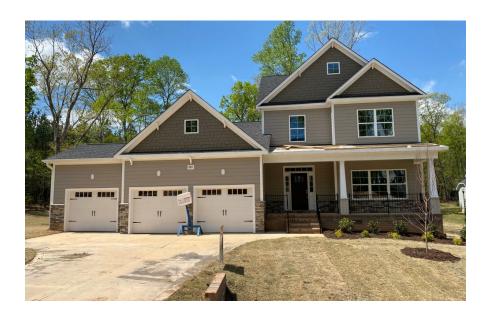

### Priced

\$520,000

Elevation TW - ARCHIVED 2021

2,927 Sq Ft

2.0 Story

4 Beds

3.0 Baths

3 Car Garage

## **About 8813 Rainer Way**

- First-floor master suite with beautiful tray ceiling and crown molding, spacious walk-in closet with wood shelf and sweater tower, his and hers sinks with granite vanity, framed mirrors, tile shower, tile flooring, linen closet with wood shelving, and private water closet
- Great room with gas log fireplace with built-in shelving, triple sliding door access to covered deck and grill deck
- Gourmet kitchen features granite countertops, tile backsplash set in a linear pattern, grey cabinets, stainless steel microwave, dishwasher, double wall ovens and gas cooktop, satin nickel finish,