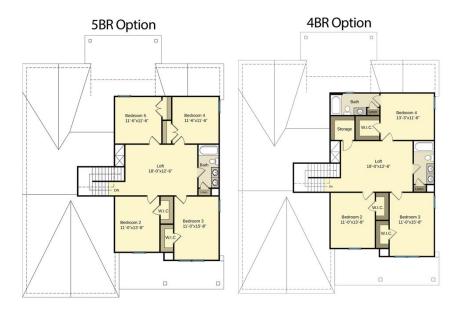

### Priced

\$520,000

Elevation TW - ARCHIVED 2021

2,927 Sq Ft

2.0 Story

4 Beds

3.0 Baths

3 Car Garage

# The Page

FIRST FLOOR

SECOND FLOOR

Prices, plans, dimensions, features, specifications, materials, and availability of homes or communities are subject to change without notice or obligation. Illustrations are artists depictions only and may differ from completed improvements. All prices subject to change without notice. Please contact you sales associate before writing an offer