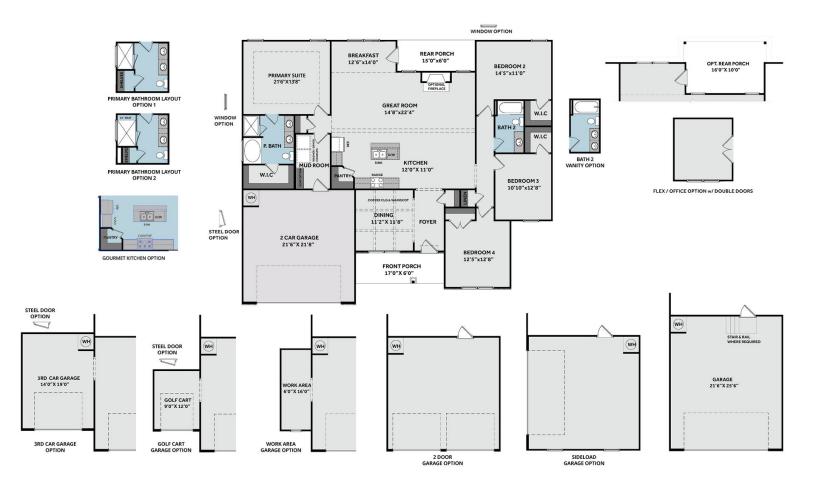

## **About 111 Barhams Mill Pond Way**

- Open great room with cathedral ceiling with faux beam detail and fireplace with decorative mantle with granite surround in "Absolute Black".
- Breakfast area off of great room with views to the backyard and access to extended rear covered porch with grill patio.
- Kitchen features island with sink overlooking the great room, quartz countertops in "Arctic White", white shaker cabinets, natural stone mosaic herringbone backsplash, and corner pantry; Stainless steel microwave, dishwasher, and smooth top range.

#### THE CARVER

CC2152