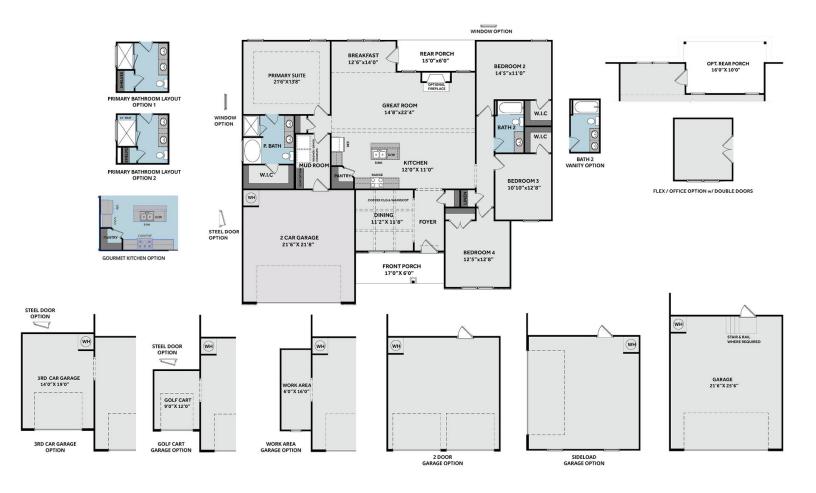

#### Priced

\$460,000

Elevation F with Stone

2,152 Sq Ft

1.0 Story

4 Beds

2.0 Baths

2 Car Garage

Primary Bedroom: Down

### **About 158 E Clydes Point Way**

- Open great room with cathedral ceiling with faux beam detail and fireplace with decorative mantle with granite surround in "Absolute Black".
- Breakfast area off of great room with views to the backyard and access to extended rear covered porch.
- Kitchen features island with sink overlooking the great room, granite countertops in "Azul Platino", white shaker cabinets, subway tile backsplash in "Arctic White" set in a brick pattern, and corner pantry: Stainless steel microwave, dishwasher, and smooth top range.

#### THE CARVER

CC2152