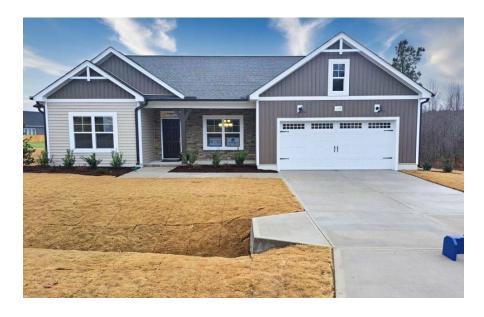

## 158 E Clydes Point Way Wendell, NC 27591

**MAGGIE WAY - CARVER** 

CONTACT OUR NEW HOME SPECIALISTS

MAGGIE & JESSICA

Call Us @ 910-405-8311
info@cavinessandcates.com

#### Priced

\$460,000

Elevation F with Stone

2,152 Sq Ft

1.0 Story

4 Beds

2.0 Baths

2 Car Garage

### **About 158 E Clydes Point Way**

- Open great room with cathedral ceiling with faux beam detail and fireplace with decorative mantle with granite surround in "Absolute Black".
- Breakfast area off of great room with views to the backyard and access to extended rear covered porch.
- Kitchen features island with sink overlooking the great room, granite countertops in "Azul Platino", white shaker cabinets, subway tile backsplash in "Arctic White" set in a brick pattern, and corner pantry: Stainless steel microwave, dishwasher, and smooth top range.