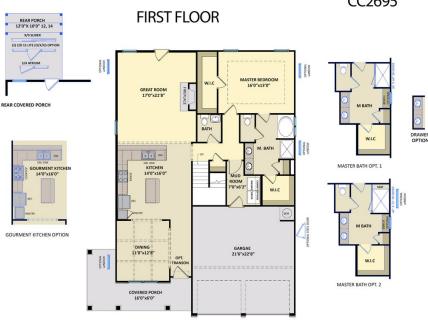

Primary Bedroom: Down

## **About 396 Martins Mill Court**

- The Rivermist home features a stunning 2 story great room with second-floor catwalk and gas fireplace with decorative mantle and granite surround in "Magma Black".
- Kitchen with island and bar seating, white shaker cabinets, granite countertops in "Santa Cecilia Light", tile backsplash in "Arctic White" set in a a brick pattern, and a pantry; Stainless steel microwave, dishwasher and smooth top range.
- Crown molding in the foyer and kitchen.
- Covered porch accessed through the great room.