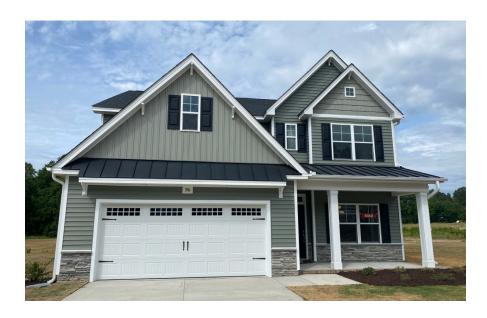

#### Priced

\$436,549

**Elevation TW** 

2,695 Sq Ft

2.0 Story

3 Beds

3.5 Baths

2 Car Garage

## **About 396 Martins Mill Court**

- The Rivermist home features a stunning 2 story great room with second-floor catwalk and gas fireplace with decorative mantle and granite surround in "Magma Black".
- Kitchen with island and bar seating, white shaker cabinets, granite countertops in "Santa Cecilia Light", tile backsplash in "Arctic White" set in a a brick pattern, and a pantry; Stainless steel microwave, dishwasher and smooth top range.
- Crown molding in the foyer and kitchen.
- Covered porch accessed through the great room.