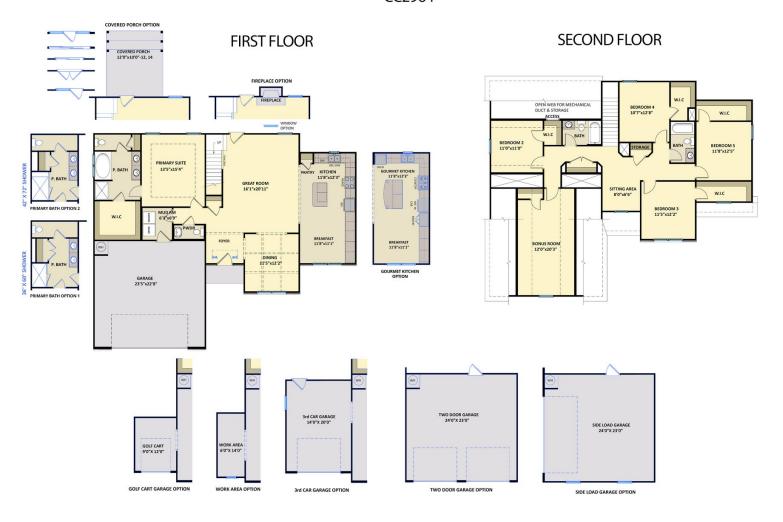

### Priced

\$472,500

Elevation E

2,972 Sq Ft

2.0 Story

4 Beds

3.5 Baths

2 Car Garage

Primary Bedroom: Down

## **About 455 Martins Mill Court**

- Great Room with gas log fireplace with decorative mantle and granite surround in "Absolute Black".
- Covered porch creates a perfect outdoor space.
- Spacious kitchen features granite countertops in "Azul Platino", subway tile backsplash in "Desert Gray", white shaker cabinets, breakfast area, pantry, island overlooking the great room, and window over kitchen sink with views to the backyard; stainless steel microwave, dishwasher, and smooth top range