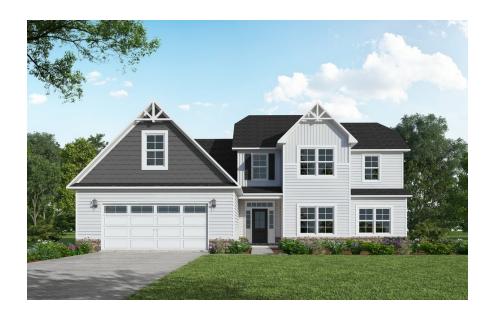

### Priced

\$472,500

Elevation E

2,972 Sq Ft

2.0 Story

4 Beds

3.5 Baths

2 Car Garage

## **About 455 Martins Mill Court**

- Great Room with gas log fireplace with decorative mantle and granite surround in "Absolute Black".
- Covered porch creates a perfect outdoor space.
- Spacious kitchen features granite countertops in "Azul Platino", subway tile backsplash in "Desert Gray", white shaker cabinets, breakfast area, pantry, island overlooking the great room, and window over kitchen sink with views to the backyard; stainless steel microwave, dishwasher, and smooth top range