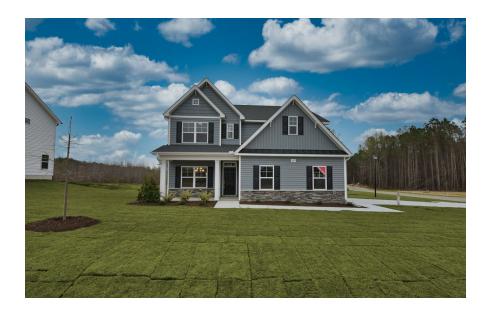

#### Priced

\$486,000

**Elevation TW** 

2,695 Sq Ft

2.0 Story

4 Beds

3.5 Baths

2 Car Garage

#### **About 481 Howards Crossing Drive**

- The Rivermist home features a stunning 2-story great room with a catwalk overlooking the great room that features a natural gas fireplace with a decorative mantle and granite surround in "Absolute Black".
- Kitchen with island and bar seating, granite countertops in "Santa Cecila Light", white shaker cabinets, subway tile backsplash in "Arctic White" set in a brick pattern, and pantry; Stainless steel microwave, dishwasher, and smooth top range.
- Covered porch can be accessed through the great room.