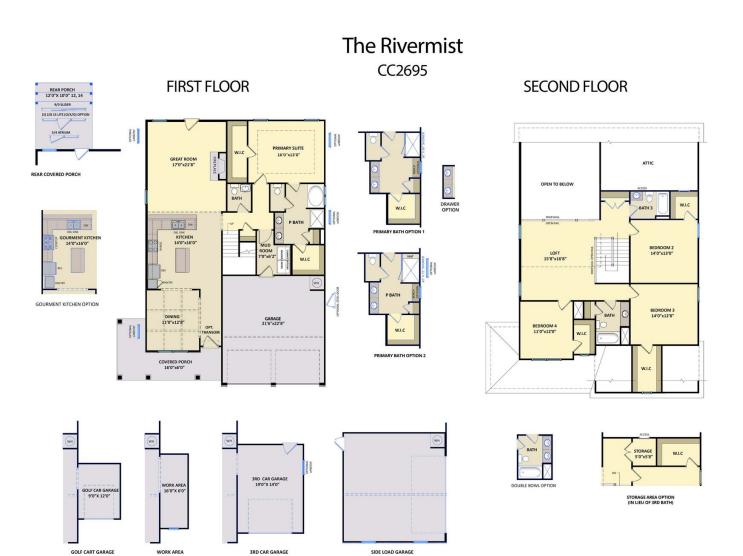

#### Priced

\$486,000

**Elevation TW** 

2,695 Sq Ft

2.0 Story

4 Beds

3.5 Baths

2 Car Garage

#### **About 481 Howards Crossing Drive**

- The Rivermist home features a stunning 2-story great room with a catwalk overlooking the great room that features a natural gas fireplace with a decorative mantle and granite surround in "Absolute Black".
- Kitchen with island and bar seating, granite countertops in "Santa Cecila Light", white shaker cabinets, subway tile backsplash in "Arctic White" set in a brick pattern, and pantry; Stainless steel microwave, dishwasher, and smooth top range.
- Covered porch can be accessed through the great room.