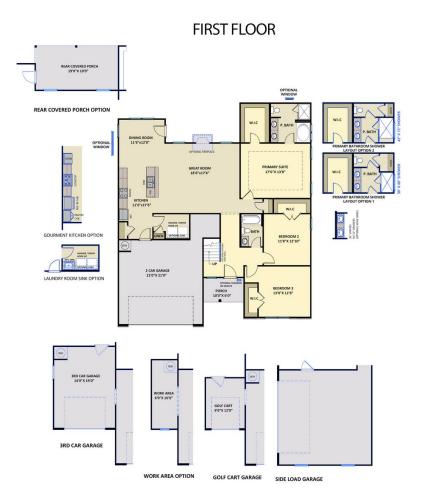

53 Howards Crossing Drive Wendell, NC 27591

MAGGIE WAY - CAMBRIDGE

CONTACT OUR NEW HOME SPECIALISTS **MAGGIE & JESSICA** Call Us @ 910-405-8311 info@cavinessandcates.com

About 53 Howards Crossing Drive

- Priced \$474,500 Elevation D - NO DORMER 2,432 Sq Ft 1.5 Story 4 Beds 3.0 Baths 3 Car Garage Primary Bedroom: Down
- Great room with gas log fireplace with decorative mantle and granite surround in "Absolute Black".
- Spacious covered deck is perfect for entertaining and is easily accessible through the great room.
- Kitchen features granite countertops in "Santa Cecila Light", "Arctic White" subway tile backsplash set in a brick pattern, Seattle "Snow" shaker cabinets, pantry, dining area with views to the backyard, and island with sink overlooking the great room; Stainless steel microwave, dishwasher, and smooth top range.
- Primary suite on first floor with beautiful tray ceiling, walk-in closet, master bath with dual sinks with