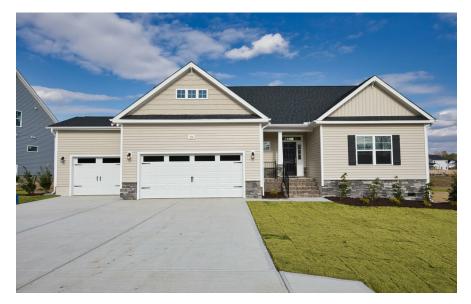

53 Howards Crossing Drive Wendell, NC 27591

MAGGIE WAY - CAMBRIDGE

CONTACT OUR NEW HOME SPECIALISTS **MAGGIE & JESSICA** Call Us @ 910-405-8311 info@cavinessandcates.com

About 53 Howards Crossing Drive

- Priced \$474,500 Elevation D - NO DORMER 2,432 Sq Ft 1.5 Story 4 Beds 3.0 Baths 3 Car Garage Primary Bedroom: Down
- Great room with gas log fireplace with decorative mantle and granite surround in "Absolute Black".
- Spacious covered deck is perfect for entertaining and is easily accessible through the great room.
- Kitchen features granite countertops in "Santa Cecila Light", "Arctic White" subway tile backsplash set in a brick pattern, Seattle "Snow" shaker cabinets, pantry, dining area with views to the backyard, and island with sink overlooking the great room; Stainless steel microwave, dishwasher, and smooth top range.
- Primary suite on first floor with beautiful tray ceiling, walk-in closet, master bath with dual sinks with