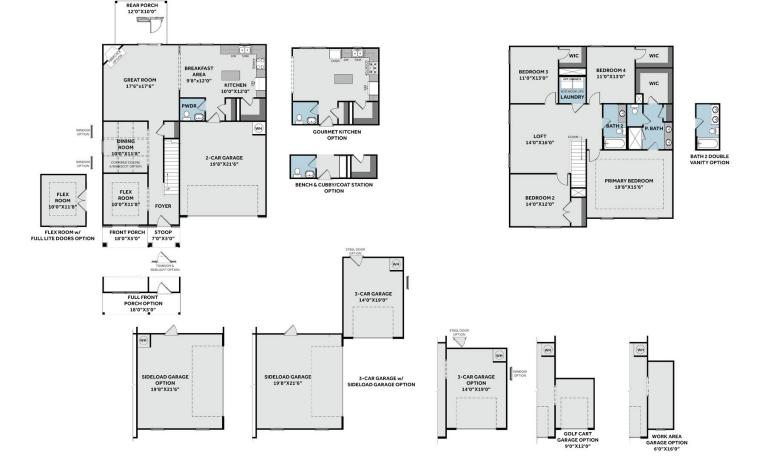

# \*CORNER FIREPLACE - PRE 4/1/2024

# THE MAGNOLIA

CC2642

**FIRST FLOOR** 

### SECOND FLOOR

Prices, plans, dimensions, features, specifications, materials, and availability of homes or communities are subject to change without notice or obligation. Illustrations are artists depictions only and may differ from completed improvements. All prices subject to change without notice. Please contact your sales associate before writing an offer.