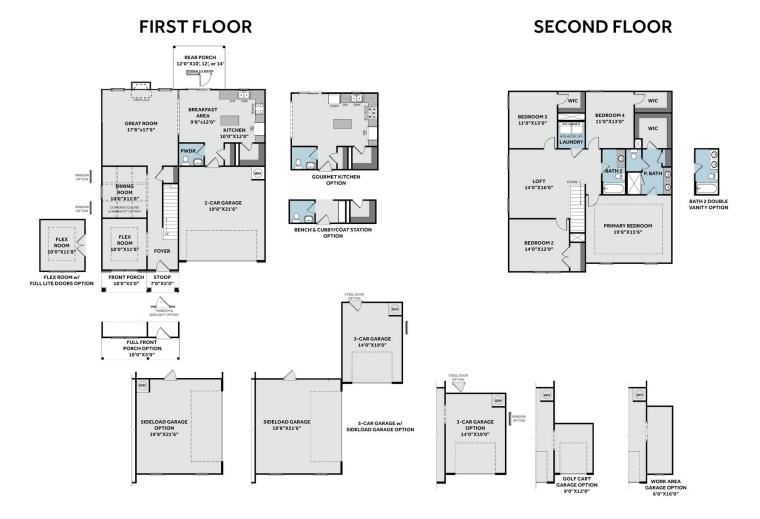

# THE MAGNOLIA

CC2642

**FIRST FLOOR** 

### SECOND FLOOR

Prices, plans, dimensions, features, specifications, materials, and availability of homes or communities are subject to change without notice or obligation. Illustrations are artists depictions only and may differ from completed improvements. All prices subject to change without notice. Please contact your sales associate before writing an offer.

## THE MAGNOLIA CC2642

Prices, plans, dimensions, features, specifications, materials, and availability of homes or communities are subject to change without notice or obligation. Illustrations are artists depictions only and may differ from completed improvements. All prices subject to change without notice. Please contact your sales associate before writing an offer.